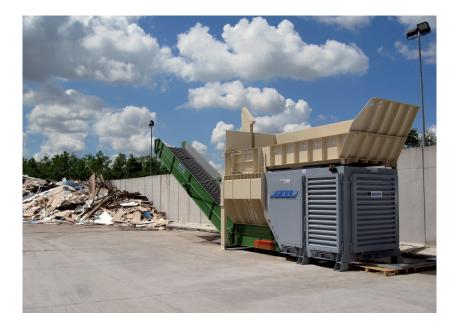

## DOUBLE-ROTOR PRE-CRUSHERS

FROM URBAN FOREST TO READY CHIPS

## **TECHNICAL FEATURES**

• Integrated system including conveying belt and deferrizator • Very large feeding hopper for bulky material • Low-speed crushing rotors equipped with strong teeth • Hydraulic drive protected from overloads • Discharge sizing screen for pre-crushed material.

## BENEFITS

• High capacity • Drastic volume reduction of bulky recycling, i.e. from 60-80 to 130-150 kg/m3 bd • Easier & cheaper transportation of pre-crushed material • Full protection from overloads, e.g. from foreign bodies • Compact, simple, versatile, highly reliable and efficient system • Minimum noise • Very low maintenance.