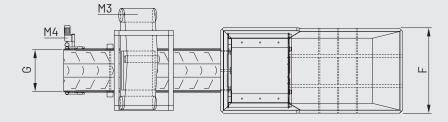

Fe = FERROUS POLLUTANTS M1 = MAIN MOTOR M1.1 = MAIN MOTOR

M2 = HEAT EXCHANGER FOR OIL M3 = OVERBELT MAGNET GEAR MOTOR M4 = BELT CONVEYOR GEAR MOTOR

| MODEL                   | OVERALL DIMENSIONS mm |      |      |      |      |      |      |  |  |
|-------------------------|-----------------------|------|------|------|------|------|------|--|--|
|                         | А                     | В    | С    | D    | E    | F    | G    |  |  |
| ALLIGATOR 85D-600/285   | 14680                 | 6060 | 4209 | 4060 | 5520 | 2260 | 1400 |  |  |
| ALLIGATOR 85D-220/200-W | 15257                 | 2200 | 4410 | 4500 | 5520 | 2450 | 1400 |  |  |

| MODEL                   | CAPACITY*<br>t/h | INSTALLED POWER kW |      |         |     |    |       | WEIGHT     |
|-------------------------|------------------|--------------------|------|---------|-----|----|-------|------------|
|                         |                  | M1                 | M1.1 | M2      | M3  | M4 | R**   | APPROX. kg |
| ALLIGATOR 85D-600/285   | 40-90            | 160                | 160  | 4 x 5,5 | 2,2 | 22 | 3 x 2 | 26000      |
| ALLIGATOR 85D-220/200-W | 19-30            | 160                | 160  | 4 x 5,5 | -   | 22 | -     | 26000      |