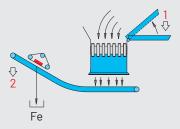

## **BEST IN CLASS FOR:**

WOOD BASED PANELS: PB/SPB

PRESSED WOOD PACKAGING: PALLET BLOCKS

PELLETS & ENERGY: WOOD PELLETS AND BLACK PELLETS LIME

WOOD RECYCLING AND WASTE TREATMENT: WASTE

1 = INFEED 2 = OUTFEED

Fe = FERROUS POLLUTANTS M1 = MAIN MOTOR M1.1 = MAIN MOTOR

M2 = HEAT EXCHANGER FOR OIL M3 = OVERBELT MAGNET GEAR MOTOR M4 = BELT CONVEYOR GEAR MOTOR

| MODEL                   | OVERALL DIMENSIONS mm |      |      |      |      |      |      |  |  |
|-------------------------|-----------------------|------|------|------|------|------|------|--|--|
|                         | А                     | В    | С    | D    | E    | F    | G    |  |  |
| ALLIGATOR 85D-600/285   | 14680                 | 6060 | 4209 | 4060 | 5520 | 2260 | 1400 |  |  |
| ALLIGATOR 85D-220/200-W | 15257                 | 2200 | 4410 | 4500 | 5520 | 2450 | 1400 |  |  |