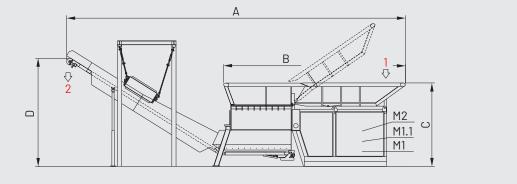

## **BEST IN CLASS FOR:**

WOOD BASED PANELS: PB/SPB

PRESSED WOOD PACKAGING: PALLET BLOCKS

PELLETS & ENERGY: WOOD PELLETS AND BLACK PELLETS LIME

WOOD RECYCLING AND WASTE TREATMENT: WASTE

1 = INFEED 2 = OUTFEED

Fe = FERROUS POLLUTANTS M1 = MAIN MOTOR M1.1 = MAIN MOTOR

M2 = HEAT EXCHANGER FOR OIL M3 = OVERBELT MAGNET GEAR MOTOR M4 = BELT CONVEYOR GEAR MOTOR

| MODEL                   | OVERALL DIMENSIONS mm |      |      |      |      |      |      |  |  |
|-------------------------|-----------------------|------|------|------|------|------|------|--|--|
|                         | А                     | В    | С    | D    | E    | F    | G    |  |  |
| ALLIGATOR 85D-600/285   | 14680                 | 6060 | 4209 | 4060 | 5520 | 2260 | 1400 |  |  |
| ALLIGATOR 85D-220/200-W | 15257                 | 2200 | 4410 | 4500 | 5520 | 2450 | 1400 |  |  |