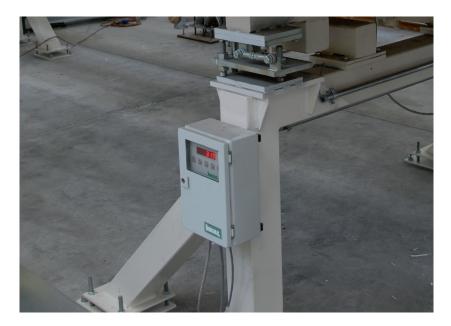

## RAW BOARD SCALE

CONTINUOUS RAW BOARD SCALE

This weighing system is composed of load cells, of a suitable load, to support the conveyor unit. An IMAL electronic digital amplifier supplies the voltage, appropriately filtered and adjusted, to the cells, and amplifies the proportional weight signal. This value can then be transmitted to other quality control systems, like the thickness gauge, so that density may be calculated.

The integrated display and keyboard are used to programme the software processing parameters, especially with regard to the tare and full scale values.