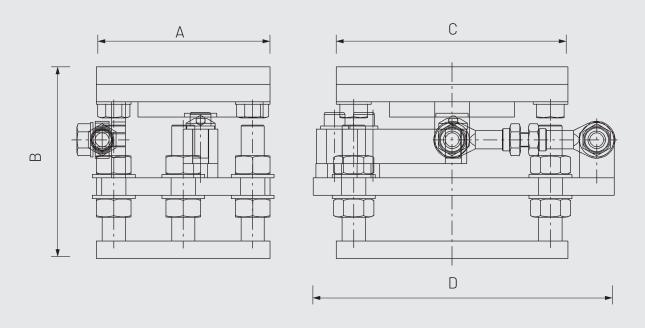

## **BEST IN CLASS FOR:**

| MODEL | OVERALL DIMENSIONS mm |     |     |     |
|-------|-----------------------|-----|-----|-----|
|       | А                     | В   | С   | D   |
| BPP   | 150                   | 165 | 200 | 260 |