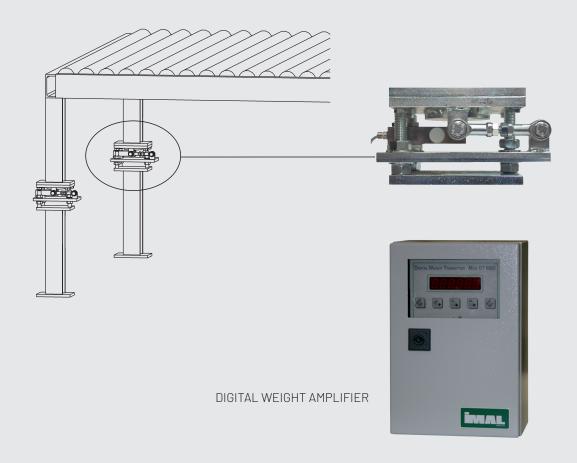

## RAW BOARD SCALE

CONTINUOUS RAW BOARD SCALE

This weighing system is composed of load cells, of a suitable load, to support the conveyor unit. An IMAL electronic digital amplifier supplies the voltage, appropriately filtered and adjusted, to the cells, and amplifies the proportional weight signal. This value can then be transmitted to other quality control systems, like the thickness gauge, so that density may be calculated.

The integrated display and keyboard are used to programme the software processing parameters, especially with regard to the tare and full scale values.

## **MAIN FEATURES**

- Digital signal processing Highly accurate Non-stop board weighing
- Possibility of linking up with other systems Simple to install.