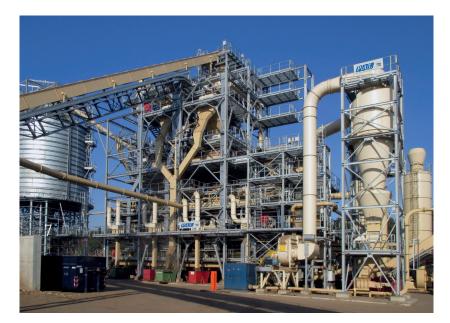

## COMPLETE CHIPS CLEANING SYSTEM

PATENTED

## **TECHNICAL FEATURES**

• Complete chips cleaning system including: – ferrous metal removed – non ferrous metal removed – heavy pollutants removed – sand removed – light pollutants removed – plastics, foils and papers removed – clean fines separation – chips separation – MDF Board Separation from the Recycled Wood Stream.