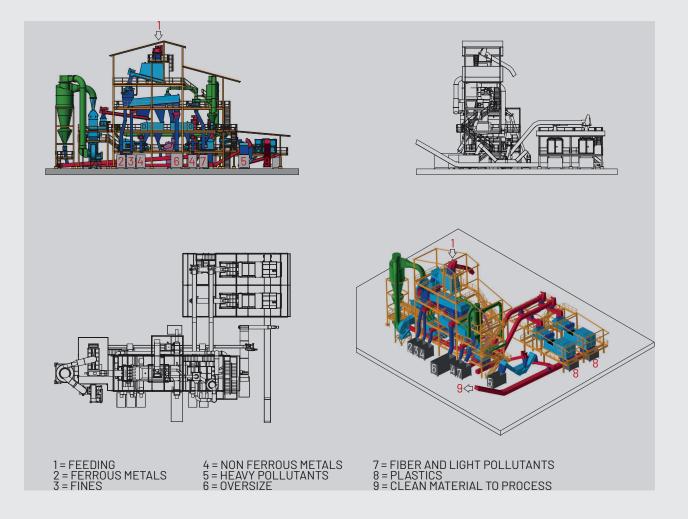

## **TECHNICAL FEATURES**

• Complete chips cleaning system including: – ferrous metal removed – non ferrous metal removed – heavy pollutants removed – sand removed – light pollutants removed – plastics, foils and papers removed – clean fines separation – chips separation – MDF Board Separation from the Recycled Wood Stream.

## BENEFITS

• Efficiency of the cleaning system up to 90-95% • Low content of wood particles in the rejected fractions • Saving of wood by cleaning also the very fine fraction • Reduced the footprint of the installation • Reduced absorbed power to 5-6 kW/ton/hour • Reduced maintenance costs • Low investment with better and durable performance • Removal of all pollutants species including plastic and rubber.