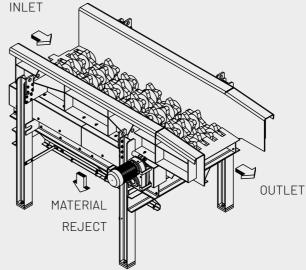

## **TECHNICAL FEATURES**

Screening bed of steel star shaft, with cams design section for barks and other pollutant exhaust • Bearing maintenance-free and transmission system
Working speed according to chipping train • Reversible flow direction when needed.

## BENEFITS

• Excellent removal of barks and other pollutant material, also snow in winter time • Low maintenance cost • Adjustable working speed.