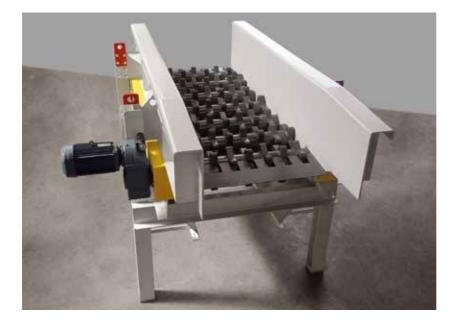

## **TECHNICAL FEATURES**

Screening bed of steel star shaft, with cams design section for barks and other pollutant exhaust • Bearing maintenance-free and transmission system
Working speed according to chipping train • Reversible flow direction when needed.

## BENEFITS

• Excellent removal of barks and other pollutant material, also snow in winter time • Low maintenance cost • Adjustable working speed.