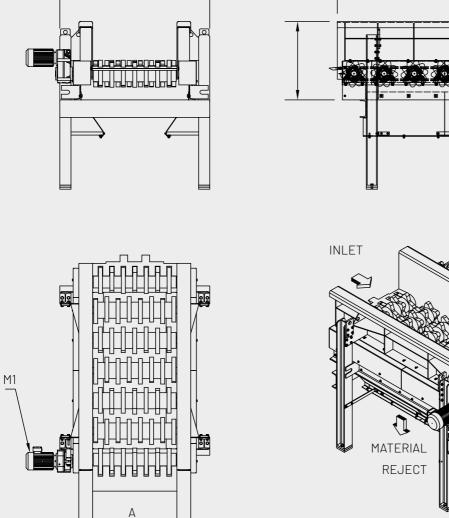

В

D

M1 = VIBRATING MOTOR

| MODEL  | OVERALL DIMENSIONS mm *** |    |            |             |            |  |
|--------|---------------------------|----|------------|-------------|------------|--|
|        | А                         | В  | С          | D           | N° rollers |  |
| CSC ** | **                        | ** | 900 ÷ 1400 | 2600 ÷ 6000 | **         |  |

| MODEL  | CAPACITY m <sup>3</sup> /h | POWER kW | WEIGHT    |
|--------|----------------------------|----------|-----------|
|        |                            | M1       | WEIGHT kg |
| CSC ** | **                         | 3 ÷ 18,5 | **        |