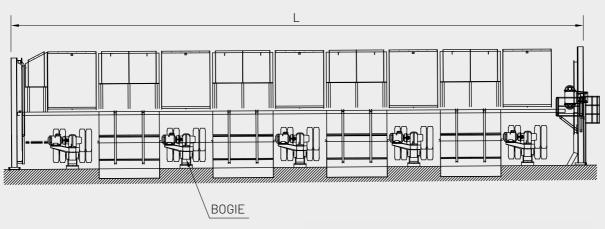

## **BEST IN CLASS FOR:**

| MODEL        | OVERALL DIMENSIONS mm *** |       |           |  |
|--------------|---------------------------|-------|-----------|--|
|              | D                         | L     | N° bogies |  |
| DDG.32.08-2  | Ø3200                     | 8000  | 2         |  |
| DDG.32.10-2  | Ø3200                     | 10000 | 2         |  |
| DDG.32.12-2  | Ø3200                     | 12000 | 2         |  |
| DDG.32.15-2  | Ø3200                     | 15000 | 2         |  |
| DDG.42.20-6  | Ø4200                     | 20000 | 6         |  |
| DDG.42.25-8  | Ø4200                     | 25000 | 8         |  |
| DDG.46.30-10 | Ø4600                     | 30000 | 10        |  |
| DDG.45.35-12 | Ø4500                     | 35000 | 12        |  |
| DDG.50.30-12 | Ø5000                     | 30000 | 12        |  |
| DDG.50.35-14 | Ø5000                     | 35000 | 14        |  |

<sup>\*\*\*</sup>According to customer needs