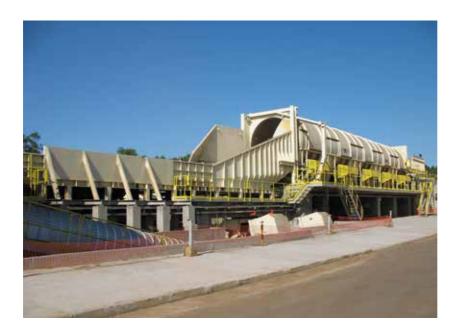

## **DEBARKERS DRUMS - DDG**

The Drum Debarker is an extremely heavy and robust and low maintenance construction machine. Conceived to debark the largest volume of wood in a short time period. The Debarking Drums are built under the premises of longest duty time with the smaller energy and maintenance costs. From  $30~\text{m}^3/\text{h}$  (sob) till  $400~\text{m}^3/\text{h}$  (sob) and from 1~m to 6~m logs long, our Debarkers allow the continuous feeding to the chipping line, of logs bark free till 98% rate.

## **TECHNICAL FEATURES**

The main technical characteristics of Drum Debarkers • Very strong conception, apt to the heaviest duty in the woodyard • Device system with standard transport tires • Debarking treatment adjustable of the different kind of wood • Automatic control system of tires air or nitrogen pressure.

## **BENEFITS**

• Very long service time • High debarking performance • Low energy consumption • Very low maintenance costs • Design and dimension according to the special requirement of the costumer.