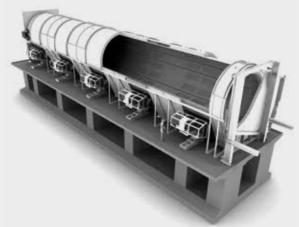

## **DEBARKERS DRUMS - DDG**

The Drum Debarker is an extremely heavy and robust and low maintenance construction machine. Conceived to debark the largest volume of wood in a short time period. The Debarking Drums are built under the premises of longest duty time with the smaller energy and maintenance costs. From  $30~\text{m}^3/\text{h}$  (sob) till  $400~\text{m}^3/\text{h}$  (sob) and from 1~m to 6~m logs long, our Debarkers allow the continuous feeding to the chipping line, of logs bark free till 98% rate.

## **TECHNICAL FEATURES**

The main technical characteristics of Drum Debarkers • Very strong conception, apt to the heaviest duty in the woodyard • Device system with standard transport tires • Debarking treatment adjustable of the different kind of wood • Automatic control system of tires air or nitrogen pressure.