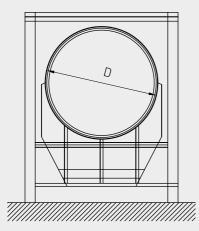

## **BEST IN CLASS FOR:**

| MODEL        | OVERALL DIMENSIONS mm *** |       |           |  |
|--------------|---------------------------|-------|-----------|--|
|              | D                         | L     | N° bogies |  |
| DDG.32.08-2  | Ø3200                     | 8000  | 2         |  |
| DDG.32.10-2  | Ø3200                     | 10000 | 2         |  |
| DDG.32.12-2  | Ø3200                     | 12000 | 2         |  |
| DDG.32.15-2  | Ø3200                     | 15000 | 2         |  |
| DDG.42.20-6  | Ø4200                     | 20000 | 6         |  |
| DDG.42.25-8  | Ø4200                     | 25000 | 8         |  |
| DDG.46.30-10 | Ø4600                     | 30000 | 10        |  |
| DDG.45.35-12 | Ø4500                     | 35000 | 12        |  |
| DDG.50.30-12 | Ø5000                     | 30000 | 12        |  |
| DDG.50.35-14 | Ø5000                     | 35000 | 14        |  |

<sup>\*\*\*</sup>According to customer needs