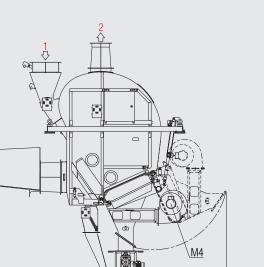

D

S1 = SUCTION M1 = ROTARY VALVE M2 = MOTOVIBRATOR

M3= FAN M4= FAN M5= INTERNAL MIXER

M6= DOSING DEVICE M7= MOTORIZED DAPO' VALVE

| MODEL  | OVERALL DIMENSIONS mm          |                             |      |            |         |               |      |                     |                   |    |
|--------|--------------------------------|-----------------------------|------|------------|---------|---------------|------|---------------------|-------------------|----|
|        | А                              |                             | В    | С          | С       |               | D    |                     | E                 |    |
| DS.100 | 3940                           |                             | 1874 | 462        | 4624    |               | 4722 |                     | 950               |    |
|        |                                |                             |      |            |         |               |      |                     |                   |    |
| MODEL  | CAPACITY*<br>m <sup>3</sup> /h | TOTAL INSTALLED<br>POWER kW |      | SUCTION S1 |         |               |      |                     | WEIGHT<br>APPROX. |    |
|        |                                | ALL MOTORS                  |      | SUCTIC     | )N m³/h | AIR SPEED m/s |      | PIPE DIMENSION Ø mm |                   | kg |
| DS.100 | 4-6                            | 4,83                        |      | 1 x 8000   | 000 25  |               | 350  |                     | 2760              |    |