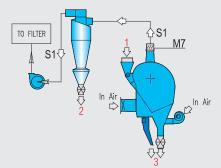

## **TECHNICAL FEATURES**

• Dust cleaning system suitable to remove heavy pollutants within a mesh range from 0.1 to 0.6 mm • Specially designed chamber for separating heavy pollutants from dust • Two adjustable air flows crossing the chamber from the fans equipped with inverter • Dosing system for setting the feeding flow • Internal rotor for balancing the dust flow inside the chamber.

D

S1 = SUCTION M1 = ROTARY VALVE M2 = MOTOVIBRATOR

M3= FAN M4= FAN M5= INTERNAL MIXER

M6= DOSING DEVICE M7= MOTORIZED DAPO' VALVE

| MODEL  | OVERALL DIMENSIONS mm          |                             |      |            |         |               |      |                     |                   |    |
|--------|--------------------------------|-----------------------------|------|------------|---------|---------------|------|---------------------|-------------------|----|
|        | А                              |                             | В    | С          | С       |               | D    |                     | E                 |    |
| DS.100 | 3940                           |                             | 1874 | 462        | 4624    |               | 4722 |                     | 950               |    |
|        |                                |                             |      |            |         |               |      |                     |                   |    |
| MODEL  | CAPACITY*<br>m <sup>3</sup> /h | TOTAL INSTALLED<br>POWER kW |      | SUCTION S1 |         |               |      |                     | WEIGHT<br>APPROX. |    |
|        |                                | ALL MOTORS                  |      | SUCTIC     | )N m³/h | AIR SPEED m/s |      | PIPE DIMENSION Ø mm |                   | kg |
| DS.100 | 4-6                            | 4,83                        |      | 1 x 8000   | 000 25  |               | 350  |                     | 2760              |    |