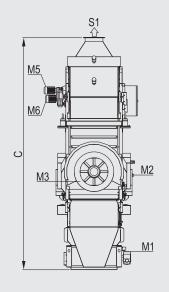

D

S1 = SUCTION M1 = ROTARY VALVE M2 = MOTOVIBRATOR

M3= FAN M4= FAN M5= INTERNAL MIXER

M6= DOSING DEVICE M7= MOTORIZED DAPO' VALVE

| MODEL  | OVERALL DIMENSIONS mm          |                             |      |            |         |               |      |                     |                   |    |
|--------|--------------------------------|-----------------------------|------|------------|---------|---------------|------|---------------------|-------------------|----|
|        | А                              |                             | В    | С          | С       |               | D    |                     | E                 |    |
| DS.100 | 3940                           |                             | 1874 | 462        | 4624    |               | 4722 |                     | 950               |    |
|        |                                |                             |      |            |         |               |      |                     |                   |    |
| MODEL  | CAPACITY*<br>m <sup>3</sup> /h | TOTAL INSTALLED<br>POWER kW |      | SUCTION S1 |         |               |      |                     | WEIGHT<br>APPROX. |    |
|        |                                | ALL MOTORS                  |      | SUCTIC     | )N m³/h | AIR SPEED m/s |      | PIPE DIMENSION Ø mm |                   | kg |
| DS.100 | 4-6                            | 4,83                        |      | 1 x 8000   | 000 25  |               | 350  |                     | 2760              |    |