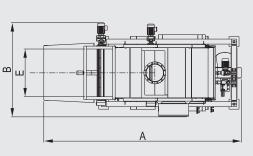

D

S1 = SUCTION M1 = ROTARY VALVE M2 = MOTOVIBRATOR

M3= FAN M4= FAN M5= INTERNAL MIXER

M6= DOSING DEVICE M7= MOTORIZED DAPO' VALVE

| MODEL  | OVERALL DIMENSIONS mm          |                             |      |            |         |               |      |                     |                   |    |
|--------|--------------------------------|-----------------------------|------|------------|---------|---------------|------|---------------------|-------------------|----|
|        | А                              |                             | В    | С          | С       |               | D    |                     | E                 |    |
| DS.100 | 3940                           |                             | 1874 | 462        | 4624    |               | 4722 |                     | 950               |    |
|        |                                |                             |      |            |         |               |      |                     |                   |    |
| MODEL  | CAPACITY*<br>m <sup>3</sup> /h | TOTAL INSTALLED<br>POWER kW |      | SUCTION S1 |         |               |      |                     | WEIGHT<br>APPROX. |    |
|        |                                | ALL MOTORS                  |      | SUCTIC     | )N m³/h | AIR SPEED m/s |      | PIPE DIMENSION Ø mm |                   | kg |
| DS.100 | 4-6                            | 4,83                        |      | 1 x 8000   | 000 25  |               | 350  |                     | 2760              |    |