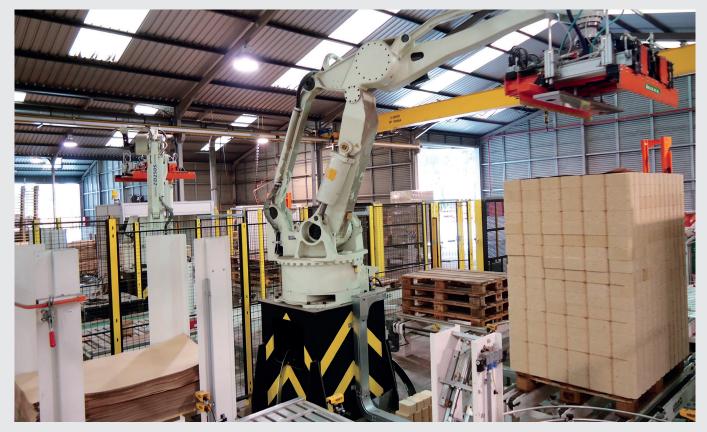

block production is able to produce all kinds of pallet blocks from all varieties of wood-based raw materials.

The press is able to produce up to 90 m3\day depending on the pallet block format produced, and is extremely flexible when changing production formats. All pallet blocks are inspected one at a time for weight, dimensions and density, and an automatic feedback goes back to the press to ensure quality and compliancy with international standards.

A special control software system carries out an accurate real time analysis of production.

## **BEST IN CLASS FOR:**



PRESSED WOOD PACKAGING: PALLET BLOCKS



IMAL Srl - Via R. Carriera, 63 - 41126 San Damaso (MO) - Italy Ph: +39 059 465500 - Fax: +39 059 468410 - info@imal.com

## **QUALITY CONTROL**



## AUTOMATIC PACKAGING SYSTEM