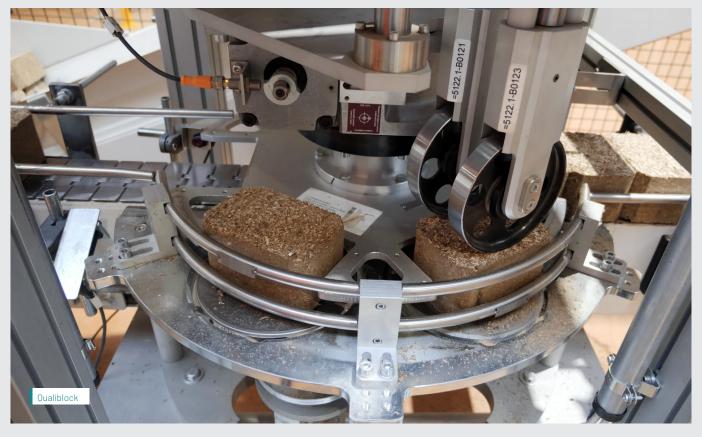

## **QUALITY CONTROL**

## **DYNABLOCKPRESS**

The extrusion press for pallet block production is able to produce all kinds of pallet blocks from all varieties of wood-based raw materials.

The press is able to produce up to 90 m3\day depending on the pallet block format produced, and is extremely flexible when changing production formats. All pallet blocks are inspected one at a time for weight, dimensions and density, and an automatic feedback goes back to the press to ensure quality and compliancy with international standards.