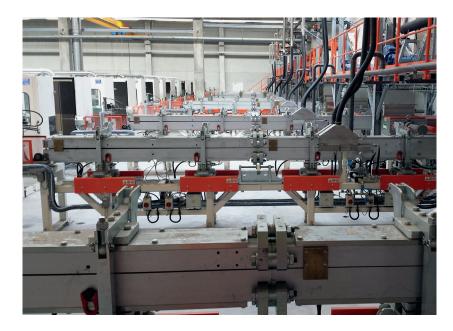

## **DYNABLOCKPRESS**

The extrusion press for pallet block production is able to produce all kinds of pallet blocks from all varieties of wood-based raw materials.

The press is able to produce up to 90 m3\day depending on the pallet block format produced, and is extremely flexible when changing production formats. All pallet blocks are inspected one at a time for weight, dimensions and density, and an automatic feedback goes back to the press to ensure quality and compliancy with international standards.

A special control software system carries out an accurate real time analysis of production.