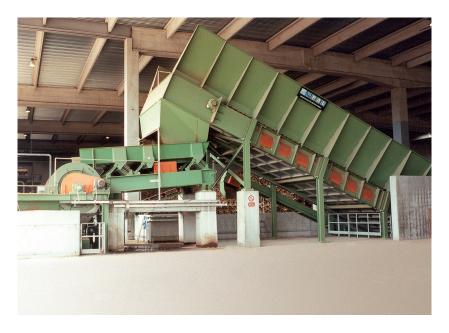

## **TECHNICAL FEATURES**

- Front shaft fitted with direct transmission System for special applications
- Big and extra-strong electromagnetic drum fitted with bearings and supports
- Drive system.

## **BENEFITS**

• Very high efficiency and reliability • Strong removal of ferrous pollutants (also huge pcs) from bulky or pre-crushed recycling wood, e.g. before pre-crusher, crusher or drum chipper • Simple installation • Low maintenance.

WASTE

1 = FEEDING 4 = ELECTRIC CUBICLE M1 = MAGNETIC DRUM ROTATION

2 = VIBRATING CHANNEL 5 = CLEAN CHIPS TO U-FEEDER OF CRUSHER

3 = ELECTROMAGNETIC DRUM 6 = FERROUS METAL REMOVED

| MODEL               | CAPACITY<br>BULKY STUFF<br>m³/h | ELECTROMAGNETIC DRUM mm |       | INSTALLED POWER kW | ELECTRIC<br>CUBICLE | WEIGHT<br>APPROX. kg |
|---------------------|---------------------------------|-------------------------|-------|--------------------|---------------------|----------------------|
|                     |                                 | DIAM.                   | WIDTH | M1                 | kW                  | Arrivoxing           |
| MD.1500x2500.MRD-EL | 440                             | 1500                    | 2500  | 9,2                | 20                  | 17000                |
| MD.1500x3000.MRD-EL | 530                             | 1500                    | 3000  | 9,2                | 20                  | 19800                |