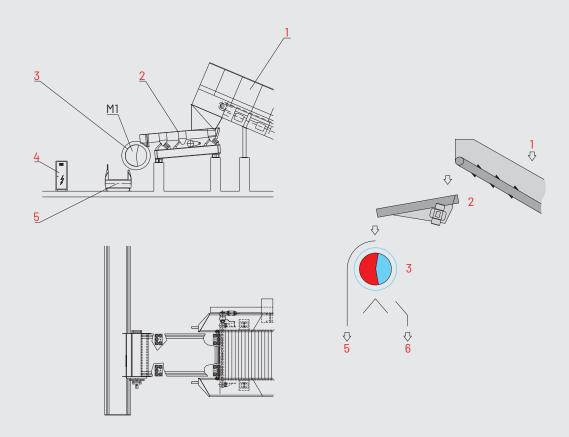

WASTE

1 = FEEDING 4 = ELECTRIC CUBICLE M1 = MAGNETIC DRUM ROTATION

2 = VIBRATING CHANNEL 5 = CLEAN CHIPS TO U-FEEDER OF CRUSHER

3 = ELECTROMAGNETIC DRUM 6 = FERROUS METAL REMOVED

| MODEL               | CAPACITY<br>BULKY STUFF<br>m³/h | ELECTROMAGNETIC DRUM mm |       | INSTALLED POWER kW | ELECTRIC<br>CUBICLE | WEIGHT<br>APPROX. kg |
|---------------------|---------------------------------|-------------------------|-------|--------------------|---------------------|----------------------|
|                     |                                 | DIAM.                   | WIDTH | M1                 | kW                  | Arrivoxing           |
| MD.1500x2500.MRD-EL | 440                             | 1500                    | 2500  | 9,2                | 20                  | 17000                |
| MD.1500x3000.MRD-EL | 530                             | 1500                    | 3000  | 9,2                | 20                  | 19800                |