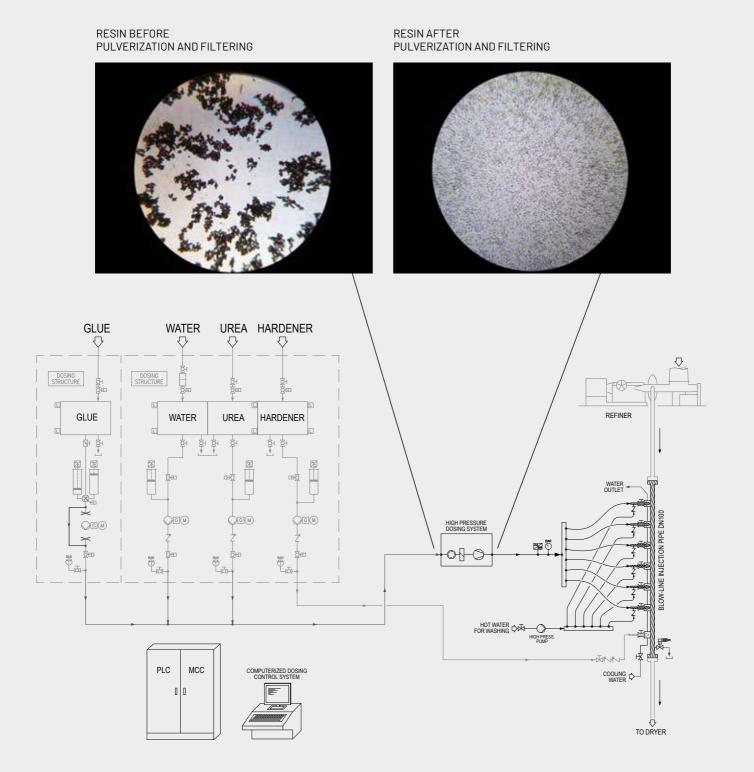

## **MDF HI-JET BLOW-LINE**

TO ACHIEVE OPTIMAL RESIN DISTRIBUTION IN THE MANUFACTURE OF MDF PANELS

The system's technology is based on 2 principal aspects: • to reduce and pulverize the resin crystals • to amply distribute the resin over the fibre at high pressure.

Thanks to a new system designed by IMAL, the resin crystals are reduced by a special refiner which can multiply the gluing surface by approximately 1000 times. This is why it is possible to reduce resin consumption requirements. The resin is then applied at high pressure to cover the entire surface of the fibre.

It is possible to achieve reductions in resin consumption ranging from a minimum of 10% up to and, in certain cases, over 20%.