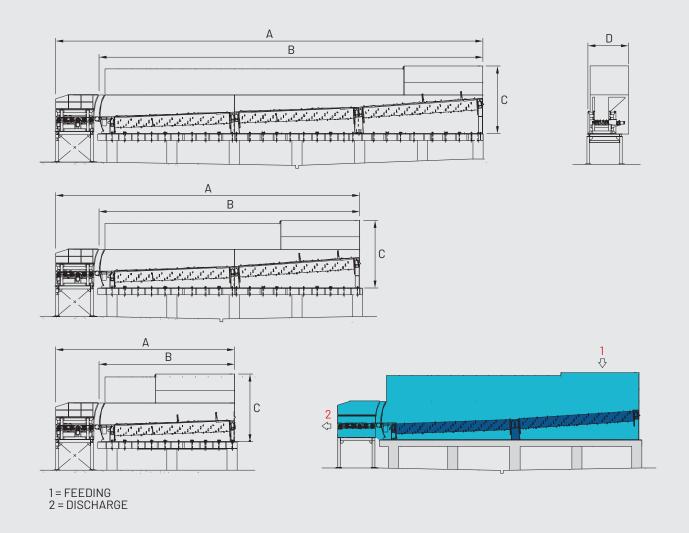

## **BEST IN CLASS FOR:**

WOOD BASED PANELS:
PB/SPB
OSB/LSB/FOSB
MDF/HDF

PELLETS & ENERGY: WOOD PELLETS AND BLACK PELLETS

| MODEL         | OVERALL DIMENSIONS mm |       |      |      |
|---------------|-----------------------|-------|------|------|
|               | А                     | В     | C    | D    |
| RDK.2.800/10  | 13920                 | 10920 | 4510 | 3260 |
| RDK.4.800/20  | 23620                 | 20620 | 5250 | 3260 |
| RDK.6.800/30  | 33820                 | 30820 | 5990 | 3260 |
| RDK.6.1200/30 | 33820                 | 30820 | 5990 | 4160 |
| RDK.8.1200/40 | 41512                 | 37737 | 6600 | 4160 |

| MODEL         | CAPACITY LOGS<br>t/h | INSTALLED POWER KW<br>HYDRAULIC POWER PACK | WEIGHT<br>APPROX. kg |
|---------------|----------------------|--------------------------------------------|----------------------|
| RDK.2.800/10  | 20                   | 111                                        | 49600                |
| RDK.4.800/20  | 40                   | 185                                        | 108518               |
| RDK.6.800/30  | 60                   | 260                                        | 167500               |
| RDK.6.1200/30 | 80                   | 370                                        | 182500               |
| RDK.8.1200/40 | 100                  | 480                                        | 245500               |