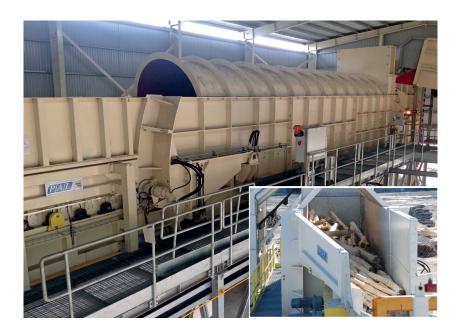

## **LOGS DEBARKER SCREW**

## **TECHNICAL FEATURES**

• Debarking equipment for log debarking especially in cold conditions, no need for a separate de-icing conveyor before debarking • Debarking technology is based on the rotating shafts located at the lower part of equipment, above which logs are debarked while being in contact with debarking segments mounted on the shafts.

## **BENEFITS**

• Totally live bottom gives even retention time and debarking result • Debarking efficiency can be easily adjusted by changing filling degree and/or rotating speed • Geometry has been designed to maximize debarking effect, minimize wood losses and to make debarking results as even as possible • Log-to-log contact.