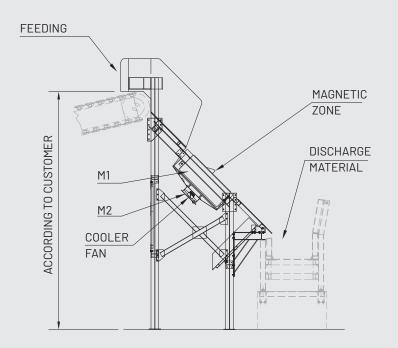

## **TECHNICAL FEATURES**

 $\bullet$  Magnetic field made of magnetic ferrite C8  $\bullet$  Magnetic curve G  $\bullet$  Closing shell made of stainless steel AlSI304  $\bullet$  Cooling Fan  $\bullet$  Hydraulic system for plate opening.

| MODEL | OVERALL DIMENSIONS mm *** |      |                    |
|-------|---------------------------|------|--------------------|
|       | Α                         | В    | С                  |
| PE**  | 1400                      | 1400 | A x N° Elect.Plate |

| MODEL | POWER kW |      | WEIGHT kg          |
|-------|----------|------|--------------------|
|       | M1       | M2   | Single Elect.Plate |
| PE**  | 10       | 0,63 | 3850               |

<sup>\*\*\*</sup>According to customer needs
\*\*According to dimensions