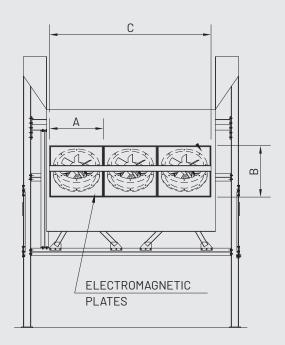

## **MAGNETIC PLATE - MPG**

PATENTED

## **TECHNICAL FEATURES**

 $\bullet$  Magnetic field made of magnetic ferrite C8  $\bullet$  Magnetic curve G  $\bullet$  Closing shell made of stainless steel AlSI304  $\bullet$  Cooling Fan  $\bullet$  Hydraulic system for plate opening.

| MODEL | OVERALL DIMENSIONS mm *** |      |                    |
|-------|---------------------------|------|--------------------|
|       | Α                         | В    | С                  |
| PE**  | 1400                      | 1400 | A x N° Elect.Plate |