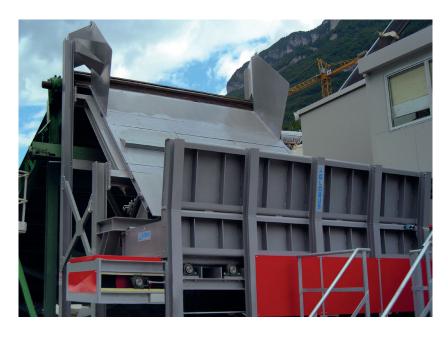

## **MAGNETIC PLATE - MPG**

PATENTED

## **TECHNICAL FEATURES**

 $\bullet$  Magnetic field made of magnetic ferrite C8  $\bullet$  Magnetic curve G  $\bullet$  Closing shell made of stainless steel AlSI304  $\bullet$  Cooling Fan  $\bullet$  Hydraulic system for plate opening.

## **BENEFITS**

- Perfect decontamination from all magnetic parts No kinematic mechanism
- No maintenance cost.