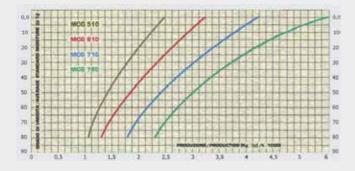

## **BENEFITS**

• Fast replacement of the ring screen • Heavy-duty ring construction to avoid distortion and oval shaped • Grinding track according to raw material.

| MODEL   | ROTOR<br>DIAMETER<br>mm | GRINDING SECTORS<br>WIDTH<br>mm | SCREENS WIDTH mm | WEIGHT WITHOUT<br>MAIN MOTOR<br>kg | RECOMMENDED<br>MOTOR<br>kW |
|---------|-------------------------|---------------------------------|------------------|------------------------------------|----------------------------|
| MCG 510 | 1000                    | 225                             | 2 x 160          | 3000                               | 132/160                    |
| MCG 610 | 1200                    | 225                             | 2 x 193          | 4000                               | 160/200                    |
| MCG 710 | 1400                    | 265                             | 2 x 210          | 4700                               | 200/250                    |
| MCG 760 | 1500                    | 288                             | 2 x 223          | 5700                               | 250/315                    |