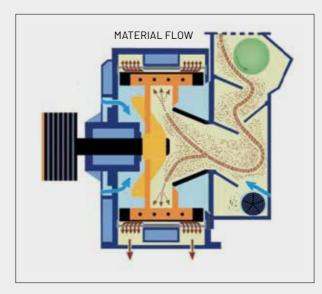

## **TECHNICAL FEATURES**

• Refining mills for dry flakes suitable for surfaces and core layers in particleboard production or multilayer LSB/OSB product • Equipped with standard screen support ring for Conidur screen of various different hole according to the required particles • Oil lubrication system for main bearings • Feeding door provided with air cleaner to reject heavy pollutants.

## **BENEFITS**

• Fast replacement of the ring screen • Heavy-duty ring construction to avoid distortion and oval shaped • Grinding track according to raw material.

| MODEL   | ROTOR<br>DIAMETER<br>mm | GRINDING SECTORS<br>WIDTH<br>mm | SCREENS WIDTH mm | WEIGHT WITHOUT<br>MAIN MOTOR<br>kg | RECOMMENDED<br>MOTOR<br>kW |
|---------|-------------------------|---------------------------------|------------------|------------------------------------|----------------------------|
| MCG 510 | 1000                    | 225                             | 2 x 160          | 3000                               | 132/160                    |
| MCG 610 | 1200                    | 225                             | 2 x 193          | 4000                               | 160/200                    |
| MCG 710 | 1400                    | 265                             | 2 x 210          | 4700                               | 200/250                    |
| MCG 760 | 1500                    | 288                             | 2 x 223          | 5700                               | 250/315                    |