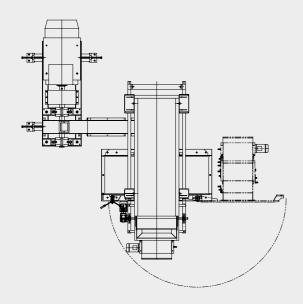

## **CENTRIFUGAL MILLS - MCG**

## **TECHNICAL FEATURES**

• Refining mills for dry flakes suitable for surfaces and core layers in particleboard production or multilayer LSB/OSB product • Equipped with standard screen support ring for Conidur screen of various different hole according to the required particles • Oil lubrication system for main bearings • Feeding door provided with air cleaner to reject heavy pollutants.

## **BENEFITS**

• Fast replacement of the ring screen • Heavy-duty ring construction to avoid distortion and oval shaped • Grinding track according to raw material.

| MODEL   | ROTOR<br>DIAMETER<br>mm | GRINDING SECTORS<br>WIDTH<br>mm | SCREENS WIDTH mm | WEIGHT WITHOUT<br>MAIN MOTOR<br>kg | RECOMMENDED<br>MOTOR<br>kW |
|---------|-------------------------|---------------------------------|------------------|------------------------------------|----------------------------|
| MCG 510 | 1000                    | 225                             | 2 x 160          | 3000                               | 132/160                    |
| MCG 610 | 1200                    | 225                             | 2 x 193          | 4000                               | 160/200                    |
| MCG 710 | 1400                    | 265                             | 2 x 210          | 4700                               | 200/250                    |
| MCG 760 | 1500                    | 288                             | 2 x 223          | 5700                               | 250/315                    |