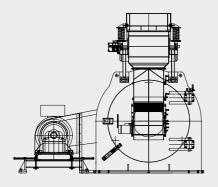

## **CENTRIFUGAL MILLS - MCG**

## **TECHNICAL FEATURES**

• Refining mills for dry flakes suitable for surfaces and core layers in particleboard production or multilayer LSB/OSB product • Equipped with standard screen support ring for Conidur screen of various different hole according to the required particles • Oil lubrication system for main bearings • Feeding door provided with air cleaner to reject heavy pollutants.

## **BENEFITS**

• Fast replacement of the ring screen • Heavy-duty ring construction to avoid distortion and oval shaped • Grinding track according to raw material.

| MODEL   | ROTOR<br>DIAMETER<br>mm | GRINDING SECTORS<br>WIDTH<br>mm | SCREENS WIDTH mm | WEIGHT WITHOUT<br>MAIN MOTOR<br>kg | RECOMMENDED<br>MOTOR<br>kW |
|---------|-------------------------|---------------------------------|------------------|------------------------------------|----------------------------|
| MCG 510 | 1000                    | 225                             | 2 x 160          | 3000                               | 132/160                    |
| MCG 610 | 1200                    | 225                             | 2 x 193          | 4000                               | 160/200                    |
| MCG 710 | 1400                    | 265                             | 2 x 210          | 4700                               | 200/250                    |
| MCG 760 | 1500                    | 288                             | 2 x 223          | 5700                               | 250/315                    |