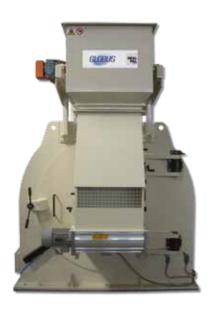

## **CENTRIFUGAL MILLS - MCG**

## **TECHNICAL FEATURES**

• Refining mills for dry flakes suitable for surfaces and core layers in particleboard production or multilayer LSB/OSB product • Equipped with standard screen support ring for Conidur screen of various different hole according to the required particles • Oil lubrication system for main bearings • Feeding door provided with air cleaner to reject heavy pollutants.

## **BENEFITS**

• Fast replacement of the ring screen • Heavy-duty ring construction to avoid distortion and oval shaped • Grinding track according to raw material.

| MODEL   | ROTOR<br>DIAMETER<br>mm | GRINDING SECTORS<br>WIDTH<br>mm | SCREENS WIDTH mm | WEIGHT WITHOUT<br>MAIN MOTOR<br>kg | RECOMMENDED<br>MOTOR<br>kW |
|---------|-------------------------|---------------------------------|------------------|------------------------------------|----------------------------|
| MCG 510 | 1000                    | 225                             | 2 x 160          | 3000                               | 132/160                    |
| MCG 610 | 1200                    | 225                             | 2 x 193          | 4000                               | 160/200                    |
| MCG 710 | 1400                    | 265                             | 2 x 210          | 4700                               | 200/250                    |
| MCG 760 | 1500                    | 288                             | 2 x 223          | 5700                               | 250/315                    |