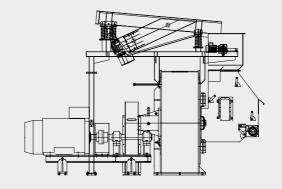

## **CENTRIFUGAL MILLS - MCG**

## **TECHNICAL FEATURES**

• Refining mills for dry flakes suitable for surfaces and core layers in particleboard production or multilayer LSB/OSB product • Equipped with standard screen support ring for Conidur screen of various different hole according to the required particles • Oil lubrication system for main bearings • Feeding door provided with air cleaner to reject heavy pollutants.

## **BENEFITS**

• Fast replacement of the ring screen • Heavy-duty ring construction to avoid distortion and oval shaped • Grinding track according to raw material.

| MODEL   | ROTOR<br>DIAMETER<br>mm | GRINDING SECTORS<br>WIDTH<br>mm | SCREENS WIDTH mm | WEIGHT WITHOUT<br>MAIN MOTOR<br>kg | RECOMMENDED<br>MOTOR<br>kW |
|---------|-------------------------|---------------------------------|------------------|------------------------------------|----------------------------|
| MCG 510 | 1000                    | 225                             | 2 x 160          | 3000                               | 132/160                    |
| MCG 610 | 1200                    | 225                             | 2 x 193          | 4000                               | 160/200                    |
| MCG 710 | 1400                    | 265                             | 2 x 210          | 4700                               | 200/250                    |
| MCG 760 | 1500                    | 288                             | 2 x 223          | 5700                               | 250/315                    |