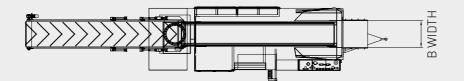

GLOBUS Srl - Viale G. Fauser, 3 - 28066 Galliate (NO) - Italy Ph.: +39 0321 862 702 - Fax: +39 0321 866 060 - info@globussrl.it

| MODEL        | OVERALL DIMENSIONS mm*** |                          |         |                        |          |               |                                   |         |                                     |         |                              |
|--------------|--------------------------|--------------------------|---------|------------------------|----------|---------------|-----------------------------------|---------|-------------------------------------|---------|------------------------------|
|              | А                        |                          | В       |                        | С        |               | D                                 | D       |                                     | E       |                              |
| MCU          | 400 - 500 mm             |                          | 1050 mm |                        | 14000 mm |               | 4130 m                            | 4130 mm |                                     | 5700 mm |                              |
|              |                          |                          |         |                        |          |               |                                   |         |                                     |         |                              |
| MODEL        | CHIPPING<br>WIDTH<br>mm  | CHIPPING<br>HEIGHT<br>mm |         | DRUM<br>DIAMETER<br>mm |          | KNIVES<br>pcs | FEED<br>TOOTHED<br>ROLLERS<br>pcs |         | CAPACITY<br>m <sup>3</sup> /h chips |         | ENGINE<br>Turbo Diesel<br>HP |
| MCU 40.105-M | 1050                     | 400                      |         | 1000                   |          | 3             | 1+1                               |         | 200                                 |         | 510                          |
| MCU 50.105-M | 1050                     | 500                      |         | 1300                   |          | 3             | 1+1 3                             |         | 350                                 |         | 900                          |