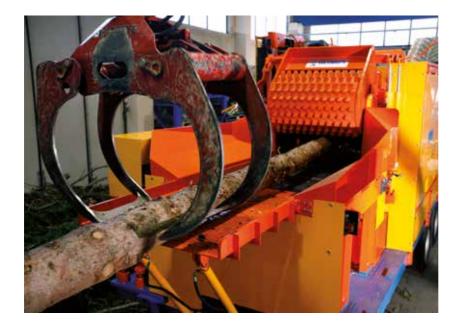

## **TECHNICAL FEATURES**

• Mobile system for wood chips production in different location, using a lorry for chipping machine transport • Machine equipped with diesel engine from hp 510 up to hp 900 and relevant capacity up to 350 m<sup>3</sup>/h of chips • Rotor equipped with three different solutions according to final production: – WPB / single knife – energy biomass / multiknives-pollutant wood / hammer. Globus large experience in drum chipper manufacturing in wood-based panel field, has large impact in designing the mobile unit.

## BENEFITS

• Low specific diesel consumption by electronic power control • Foldable chips evacuation belt revolving and movable type • Possibility to produce wood chips on same site, by storage 300 m<sup>3</sup> volume, without relocating the machine.