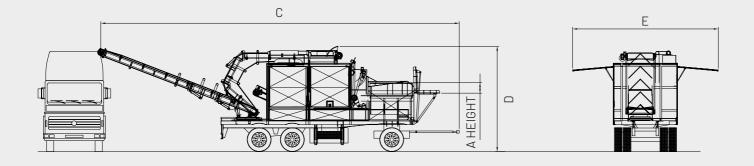

GLOBUS Srl - Viale G. Fauser, 3 - 28066 Galliate (NO) - Italy Ph.: +39 0321 862 702 - Fax: +39 0321 866 060 - info@globussrl.it

| MODEL        | OVERALL DIMENSIONS mm*** |                          |         |                        |          |               |                                   |         |                                     |         |                              |
|--------------|--------------------------|--------------------------|---------|------------------------|----------|---------------|-----------------------------------|---------|-------------------------------------|---------|------------------------------|
|              | А                        |                          | В       |                        | С        |               | D                                 | D       |                                     | E       |                              |
| MCU          | 400 - 500 mm             |                          | 1050 mm |                        | 14000 mm |               | 4130 m                            | 4130 mm |                                     | 5700 mm |                              |
|              |                          |                          |         |                        |          |               |                                   |         |                                     |         |                              |
| MODEL        | CHIPPING<br>WIDTH<br>mm  | CHIPPING<br>HEIGHT<br>mm |         | DRUM<br>DIAMETER<br>mm |          | KNIVES<br>pcs | FEED<br>TOOTHED<br>ROLLERS<br>pcs |         | CAPACITY<br>m <sup>3</sup> /h chips |         | ENGINE<br>Turbo Diesel<br>HP |
| MCU 40.105-M | 1050                     | 400                      |         | 1000                   |          | 3             | 1+1                               |         | 200                                 |         | 510                          |
| MCU 50.105-M | 1050                     | 500                      |         | 1300                   |          | 3             | 1+1 3                             |         | 350                                 |         | 900                          |