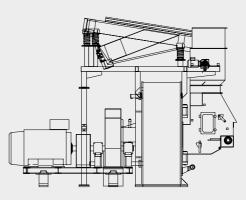

## CENTRIFUGAL MILLS – MSG

## **TECHNICAL FEATURES**

• Refining mills for dry flakes suitable to surfaces and core layers in particleboard production or multilayer LSB/OSB product • Peculiarity of these Globus Mills for this specific application is the great advantage of being equipped with standard screen support ring for Conidur screen and with support ring for special "slotted hole" screen, which have four cutting edges • The special design of the Mill, allows ring replacement in only 8 minutes time with a special hydraulic changing system • Oil lubrication system for main bearings • Feeding door provided with air cleaner to reject heavy pollutants.

## **BENEFITS**

• Fast replacement of the ring screen grants the proper production of fine particles for the external layer according to the various boards thicknesses.

GLOBUS Srl - Viale G. Fauser, 3 - 28066 Galliate (NO) - Italy Ph.: +39 0321 862 702 - Fax: +39 0321 866 060 - info@globussrl.it