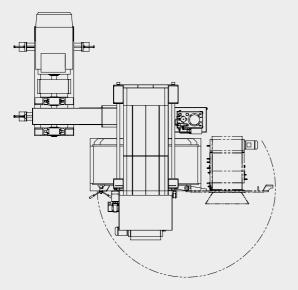

## **TECHNICAL FEATURES**

• Refining mills for dry flakes suitable to surfaces and core layers in particleboard production or multilayer LSB/OSB product • Peculiarity of these Globus Mills for this specific application is the great advantage of being equipped with standard screen support ring for Conidur screen and with support ring for special "slotted hole" screen, which have four cutting edges • The special design of the Mill, allows ring replacement in only 8 minutes time with a special hydraulic changing system • Oil lubrication system for main bearings • Feeding door provided with air cleaner to reject heavy pollutants.

## **BENEFITS**

• Fast replacement of the ring screen grants the proper production of fine particles for the external layer according to the various boards thicknesses.

GLOBUS Srl - Viale G. Fauser, 3 - 28066 Galliate (NO) - Italy Ph.: +39 0321 862 702 - Fax: +39 0321 866 060 - info@globussrl.it