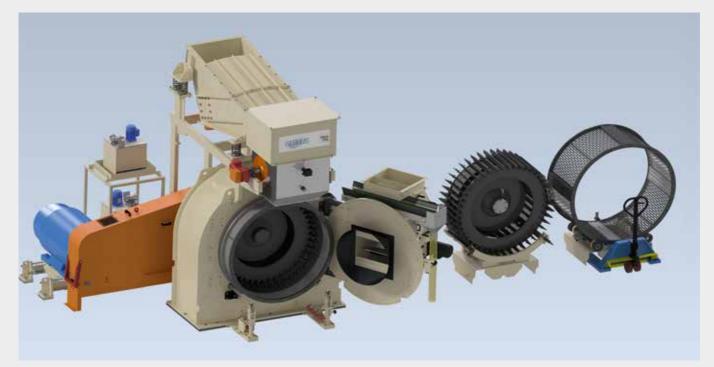

## **TECHNICAL FEATURES**

• Refining mills for dry flakes suitable to surfaces and core layers in particleboard production or multilayer LSB/OSB product • Peculiarity of these Globus Mills for this specific application is the great advantage of being equipped with standard screen support ring for Conidur screen and with support ring for special "slotted hole" screen, which have four cutting edges • The special design of the Mill, allows ring replacement in only 8 minutes time with a special hydraulic changing system • Oil lubrication system for main bearings • Feeding door provided with air cleaner to reject heavy pollutants.

## **BENEFITS**

• Fast replacement of the ring screen grants the proper production of fine particles for the external layer according to the various boards thicknesses.

GLOBUS Srl - Viale G. Fauser, 3 - 28066 Galliate (NO) - Italy Ph.: +39 0321 862 702 - Fax: +39 0321 866 060 - info@globussrl.it