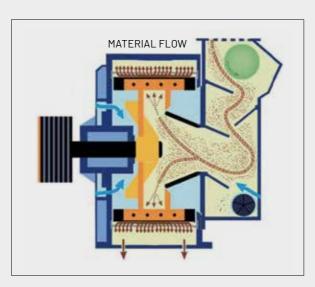

## **TECHNICAL FEATURES**

• Refining mills for dry flakes suitable to surfaces and core layers in particleboard production or multilayer LSB/OSB product • Peculiarity of these Globus Mills for this specific application is the great advantage of being equipped with standard screen support ring for Conidur screen and with support ring for special "slotted hole" screen, which have four cutting edges • The special design of the Mill, allows ring replacement in only 8 minutes time with a special hydraulic changing system • Oil lubrication system for main bearings • Feeding door provided with air cleaner to reject heavy pollutants.

## **BENEFITS**

• Fast replacement of the ring screen grants the proper production of fine particles for the external layer according to the various boards thicknesses.

GLOBUS Srl - Viale G. Fauser, 3 - 28066 Galliate (NO) - Italy Ph.: +39 0321 862 702 - Fax: +39 0321 866 060 - info@globussrl.it