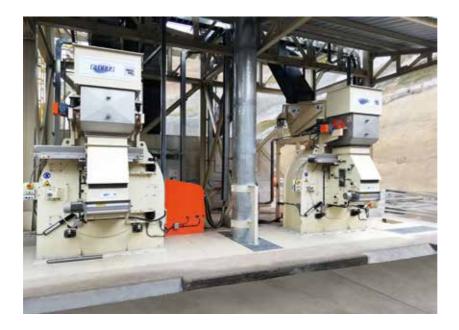

## CENTRIFUGAL MILLS – MSG

## **TECHNICAL FEATURES**

• Refining mills for dry flakes suitable to surfaces and core layers in particleboard production or multilayer LSB/OSB product • Peculiarity of these Globus Mills for this specific application is the great advantage of being equipped with standard screen support ring for Conidur screen and with support ring for special "slotted hole" screen, which have four cutting edges • The special design of the Mill, allows ring replacement in only 8 minutes time with a special hydraulic changing system • Oil lubrication system for main bearings • Feeding door provided with air cleaner to reject heavy pollutants.