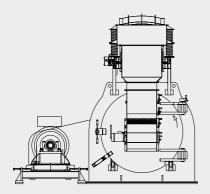

## CENTRIFUGAL MILLS – MSG

## **TECHNICAL FEATURES**

• Refining mills for dry flakes suitable to surfaces and core layers in particleboard production or multilayer LSB/OSB product • Peculiarity of these Globus Mills for this specific application is the great advantage of being equipped with standard screen support ring for Conidur screen and with support ring for special "slotted hole" screen, which have four cutting edges • The special design of the Mill, allows ring replacement in only 8 minutes time with a special hydraulic changing system • Oil lubrication system for main bearings • Feeding door provided with air cleaner to reject heavy pollutants.

## **BENEFITS**

• Fast replacement of the ring screen grants the proper production of fine particles for the external layer according to the various boards thicknesses.

GLOBUS Srl - Viale G. Fauser, 3 - 28066 Galliate (NO) - Italy Ph.: +39 0321 862 702 - Fax: +39 0321 866 060 - info@globussrl.it