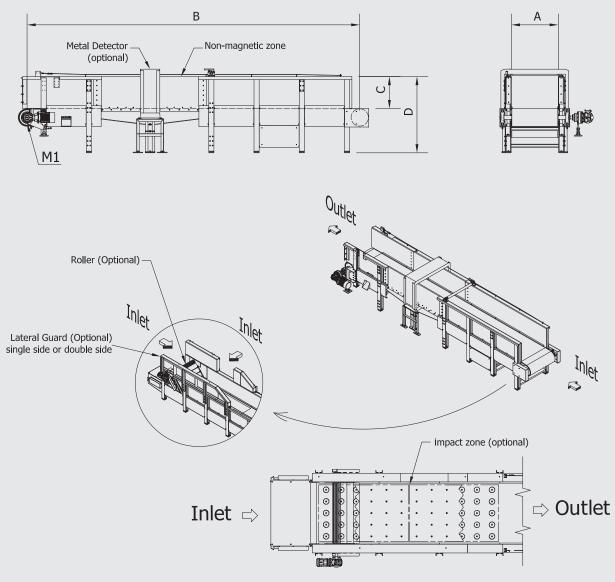

M1 = VIBRATING MOTOR

| MODEL                            | OVERALL DIMENSIONS mm***   |            |          |            |             |              |                |
|----------------------------------|----------------------------|------------|----------|------------|-------------|--------------|----------------|
|                                  | А                          | В          |          | С          | D           |              | Metal Detector |
| NTL**                            | 600 ÷ 1650                 | 500 ÷ 1500 |          | 300 ÷ 1000 | 1700 ÷ 2600 |              | optional       |
|                                  |                            |            |          |            |             |              |                |
| MODEL                            | CAPACITY m <sup>3</sup> /h |            | POWER kW |            |             | WEIGHT kg    |                |
|                                  |                            |            | M1       |            |             |              |                |
| NTL**                            | ***                        |            | 2.5 ÷ 22 |            |             | 4000 ÷ 12500 |                |
| *** A coording to oustomor poods |                            |            |          |            |             |              |                |

\*\*\*According to customer needs

\*\*According to dimensions