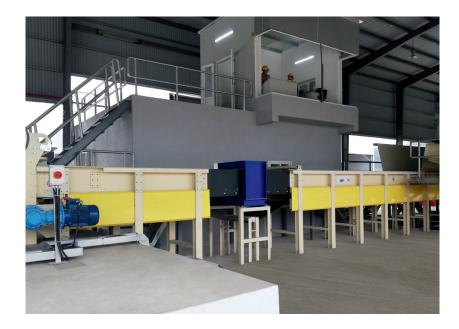

## **BELT CONVEYOR – NTL**

## **TECHNICAL FEATURES**

• Able to feed wood material at constant speed • Design according to wood type with reinforced impact zone, special sliding of the belt • Available in conjunction with metal detector • Ideal for wood logs, shavings, veneer waste • Special design for veneer.