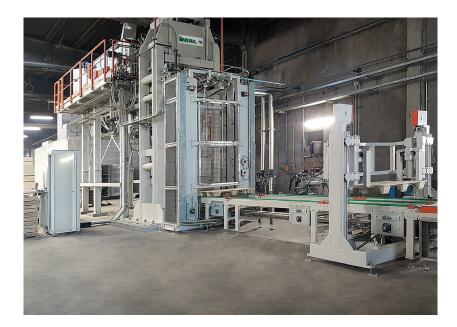

## **PALLET PRESS**

PRESSED WOOD PACKAGING: PRESSED PALLETS

The single-opening press for pallet production is able to produce all kinds of pallet from all varieties of wood-based raw materials.

Press capacity varies from 50 to 60 pallets/hour depending on the pallet format produced.

All pallet are inspected one at a time for weight, dimensions and density, and an automatic feedback goes back to the press to ensure quality and compliancy with international standards.

A special control software system carries out an accurate real time analysis of production.