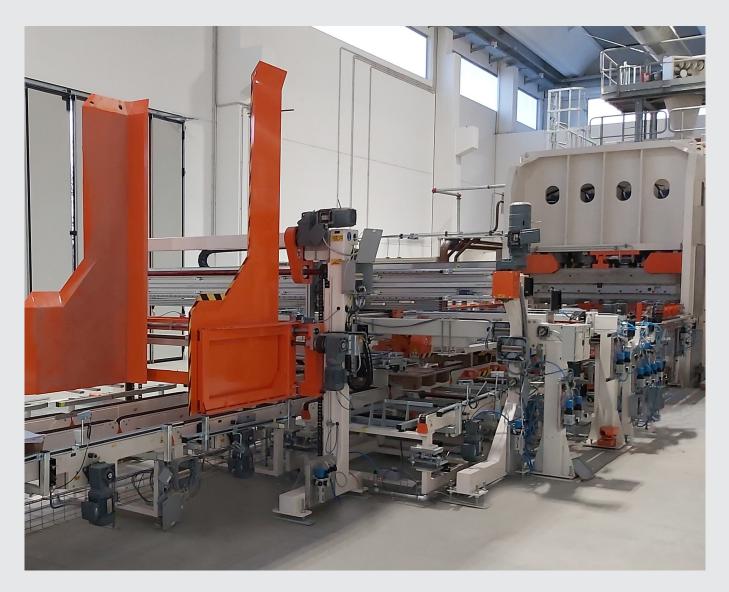

## **PALLET PRESS**

PRESSED WOOD PACKAGING: PRESSED PALLETS

The single-opening press for pallet production is able to produce all kinds of pallet from all varieties of wood-based raw materials.

Press capacity varies from 50 to 60 pallets/hour depending on the pallet format produced.

All pallet are inspected one at a time for weight, dimensions and density, and an automatic feedback goes back to the press to ensure quality and compliancy with international standards.

A special control software system carries out an accurate real time analysis of production.