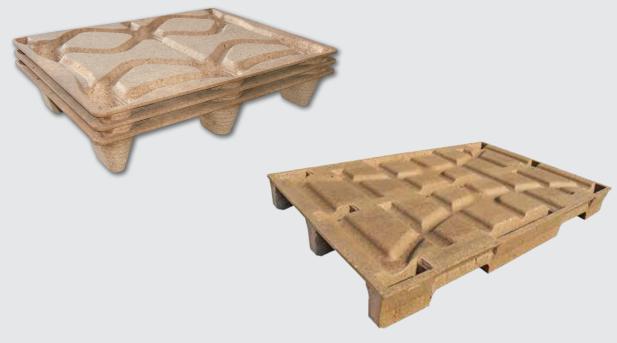

## **PALLET PRESS**

PRESSED WOOD PACKAGING: PRESSED PALLETS

The single-opening press for pallet production is able to produce all kinds of pallet from all varieties of wood-based raw materials.

Press capacity varies from 50 to 60 pallets/hour depending on the pallet format produced.