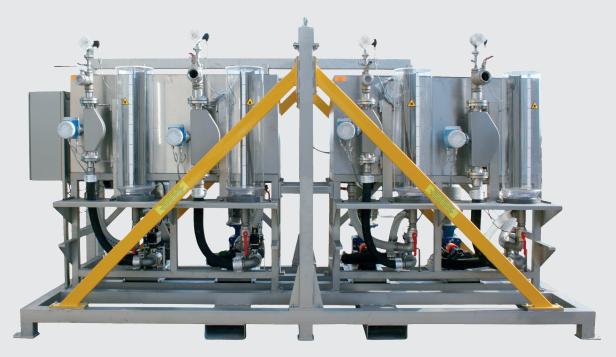

d to be installed and put into operation within just a few hours.

The assembly is ideal for rapidly replacing glue kitchens on existing lines, avoiding costly and lengthy shut downs of the production line.

The glue kitchen is fully preassembled mechanically, hydraulically and electrically and is shop tested prior to shipment to enable rapid start up. It can be designed for use with any number of components.

The electric control is realized with a choice of Siemens or Allen Bradley PLC and Wonderware or RS-View or Winscada supervision programme may be supplied for the PC.

### **MAIN FEATURES**

• Rapid installation and start up • Compact size • All hydraulic and electrical testing carried out prior to shipment.

## **BEST IN CLASS FOR:**



## WITHOUT LOCAL TANKS



# WITH LOCAL TANKS