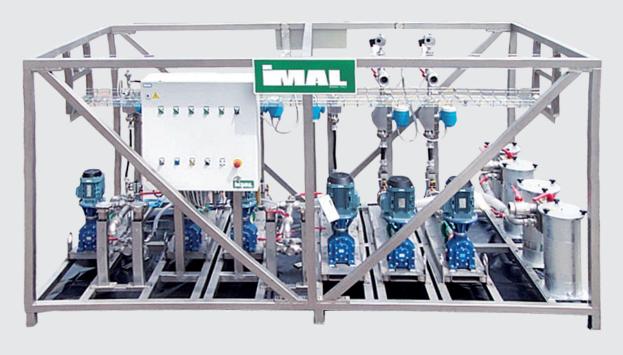

tchen has been designed to be installed and put into operation within just a few hours.

The assembly is ideal for rapidly replacing glue kitchens on existing lines, avoiding costly and lengthy shut downs of the production line.

The glue kitchen is fully preassembled mechanically, hydraulically and electrically and is shop tested prior to shipment to enable rapid start up. It can be designed for use with any number of components.

The electric control is realized with a choice of Siemens or Allen Bradley PLC and Wonderware or RS-View or Winscada supervision programme may be supplied for the PC.

### **MAIN FEATURES**

• Rapid installation and start up • Compact size • All hydraulic and electrical testing carried out prior to shipment.

## **BEST IN CLASS FOR:**



## WITHOUT LOCAL TANKS



# WITH LOCAL TANKS