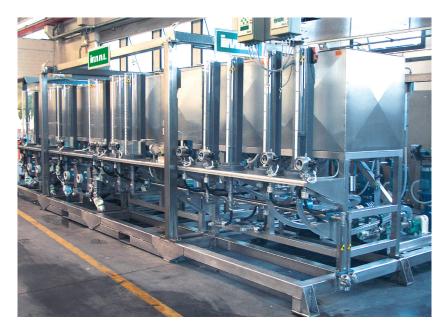

### PREASSEMBLED GLUE KITCHEN

# **PGK**

FULLY AUTOMATED CHEMICAL DOSING OPERATIONS

The preassembled glue kitchen has been designed to be installed and put into operation within just a few hours.

The assembly is ideal for rapidly replacing glue kitchens on existing lines, avoiding costly and lengthy shut downs of the production line.

The glue kitchen is fully preassembled mechanically, hydraulically and electrically and is shop tested prior to shipment to enable rapid start up. It can be designed for use with any number of components.

### **MAIN FEATURES**

• Rapid installation and start up • Compact size • All hydraulic and electrical testing carried out prior to shipment.