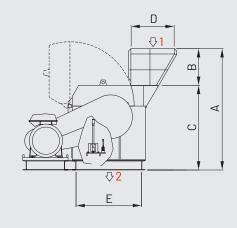

## **BEST IN CLASS FOR:**

WOOD BASED PANELS:

MDF/HDF
PB/SPB
OSB/LSB/FOSB
INSULATION BOARDS

PRESSED WOOD PACKAGING:

PELLETS & ENERGY: WOOD PELLETS AND

**BLACK PELLETS** 

1 = FEEDING 2 = DISCHARGE

M1 = MAIN MOTOR

| MODEL                           | OVERALL DIMENSIONS mm |     |      |     |      |      |      |      |      |     |     |     |
|---------------------------------|-----------------------|-----|------|-----|------|------|------|------|------|-----|-----|-----|
|                                 | А                     | В   | С    | D   | Е    | F    | G    | Н    | 1    | L*  | М   | N   |
| RE-HAMMER CHIPPER<br>RCM.850/75 | 2278                  | 688 | 1590 | 810 | 1230 | 1100 | 1000 | 1000 | 1405 | 895 | 250 | 930 |
| RE-HAMMER CHIPPER<br>RCM.850/90 | 2278                  | 688 | 1590 | 810 | 1230 | 1100 | 1000 | 1000 | 1405 | 900 | 250 | 930 |