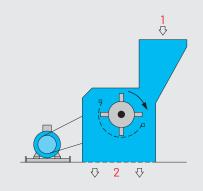

## **BEST IN CLASS FOR:**

WOOD BASED PANELS:

MDF/HDF
PB/SPB
OSB/LSB/FOSB
INSULATION BOARDS

PRESSED WOOD PACKAGING:

PELLETS & ENERGY: WOOD PELLETS AND

**BLACK PELLETS** 

1 = FEEDING 2 = DISCHARGE

M1 = MAIN MOTOR