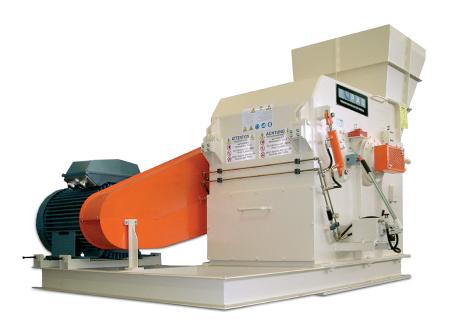

## **RE-HAMMER CHIPPER - RCM**

## **TECHNICAL FEATURES**

• Very strong hammer rotor: statically and dynamically balanced – splined to the main shaft fitted with supports and bearings • Transmission system and guards • Very strong body fitted with: counter-hammer beam removable from outside – easily removable perforated screen – feeding hopper – top inspection hatch with safety limit switch – side inspection door • Machine basement, electric motor and slide.

## **BENEFITS**

- Easy replacement of hammer, counter-hammer beam and perforated screen
- High efficiency High reliability Very low maintenance cost.