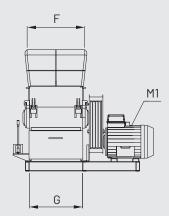

## **BEST IN CLASS FOR:**

WOOD BASED PANELS:

MDF/HDF
PB/SPB
OSB/LSB/FOSB
INSULATION BOARDS

PRESSED WOOD PACKAGING:

PELLETS & ENERGY: WOOD PELLETS AND

**BLACK PELLETS** 

1 = FEEDING 2 = DISCHARGE

M1 = MAIN MOTOR

| MODEL                           | OVERALL DIMENSIONS mm |     |      |     |      |      |      |      |      |     |     |     |
|---------------------------------|-----------------------|-----|------|-----|------|------|------|------|------|-----|-----|-----|
|                                 | А                     | В   | С    | D   | Е    | F    | G    | Н    | 1    | L*  | М   | N   |
| RE-HAMMER CHIPPER<br>RCM.850/75 | 2278                  | 688 | 1590 | 810 | 1230 | 1100 | 1000 | 1000 | 1405 | 895 | 250 | 930 |
| RE-HAMMER CHIPPER<br>RCM.850/90 | 2278                  | 688 | 1590 | 810 | 1230 | 1100 | 1000 | 1000 | 1405 | 900 | 250 | 930 |