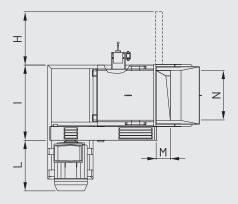

| MODEL                           | OVERALL DIMENSIONS mm |     |      |     |      |      |      |      |      |     |     |     |
|---------------------------------|-----------------------|-----|------|-----|------|------|------|------|------|-----|-----|-----|
|                                 | А                     | В   | С    | D   | Е    | F    | G    | Н    | 1    | L*  | М   | N   |
| RE-HAMMER CHIPPER<br>RCM.850/75 | 2278                  | 688 | 1590 | 810 | 1230 | 1100 | 1000 | 1000 | 1405 | 895 | 250 | 930 |
| RE-HAMMER CHIPPER<br>RCM.850/90 | 2278                  | 688 | 1590 | 810 | 1230 | 1100 | 1000 | 1000 | 1405 | 900 | 250 | 930 |

<sup>\*</sup>Variable according to motor size

| MODEL                           |                |              | CAF            | PACITY       | INSTALLED POWER kW | WEIGHT |         |  |
|---------------------------------|----------------|--------------|----------------|--------------|--------------------|--------|---------|--|
|                                 | DIAMETER<br>mm | LENGTH<br>mm | HAMMERS<br>pes | BULK<br>m³/h | t/h                | M1**   | APPROX. |  |
| RE-HAMMER CHIPPER<br>RCM.850/75 | 850            | 900          | 32             | 20-25        | According          | 75     | 5000    |  |
| RE-HAMMER CHIPPER<br>RCM.850/90 | 850            | 900          | 32             | 25-30        | to bulk<br>density | 90     | 5050    |  |