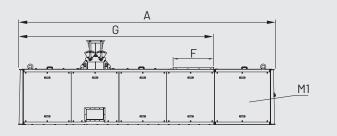

1 = INFEED MATERIAL 2 = FRACTIONS

- 3 = LIGHT MATERIAL (OPTION) 4 = OVERSIZE / FILAMENTOUS MATERIAL
- M1 = MAIN MOTOR

| MODEL           | OVERALL DIMENSIONS mm |      |      |      |       |     |      |                                                                 | TOTAL INSTALLED                           |
|-----------------|-----------------------|------|------|------|-------|-----|------|-----------------------------------------------------------------|-------------------------------------------|
|                 | А                     | В    | С    | D    | E     | F   | G    | CAPACITY                                                        | POWER kW                                  |
| STS.1-4500-1500 | 6045                  | 2200 | 1300 | 1500 | 1x280 | 950 | 4500 | According to type<br>of material, gap<br>and number<br>of rolls | 7,5-15<br>According to<br>number of rolls |
| STS.1-4000-1500 | 5545                  | 2200 | 1300 | 1500 | 1x280 | 950 | 4000 |                                                                 |                                           |
| STS.1-3200-1500 | 3200                  | 2200 | 735  | 1500 | -     | 600 | 3200 |                                                                 |                                           |