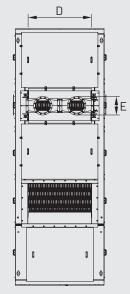

1 = INFEED MATERIAL 2 = FRACTIONS

- 3 = LIGHT MATERIAL (OPTION) 4 = OVERSIZE / FILAMENTOUS MATERIAL
- M1 = MAIN MOTOR

| MODEL           | OVERALL DIMENSIONS mm |      |      |      |       |     |      |                                                                 | TOTAL INSTALLED                           |
|-----------------|-----------------------|------|------|------|-------|-----|------|-----------------------------------------------------------------|-------------------------------------------|
|                 | А                     | В    | С    | D    | E     | F   | G    | CAPACITY                                                        | POWER kW                                  |
| STS.1-4500-1500 | 6045                  | 2200 | 1300 | 1500 | 1x280 | 950 | 4500 | According to type<br>of material, gap<br>and number<br>of rolls | 7,5-15<br>According to<br>number of rolls |
| STS.1-4000-1500 | 5545                  | 2200 | 1300 | 1500 | 1x280 | 950 | 4000 |                                                                 |                                           |
| STS.1-3200-1500 | 3200                  | 2200 | 735  | 1500 | -     | 600 | 3200 |                                                                 |                                           |