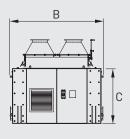

1 = INFEED MATERIAL 2 = FRACTIONS

- 3 = LIGHT MATERIAL (OPTION) 4 = OVERSIZE / FILAMENTOUS MATERIAL
- M1 = MAIN MOTOR

| MODEL           | OVERALL DIMENSIONS mm |      |      |      |       |     |      |                                                                 | TOTAL INSTALLED                           |
|-----------------|-----------------------|------|------|------|-------|-----|------|-----------------------------------------------------------------|-------------------------------------------|
|                 | А                     | В    | С    | D    | E     | F   | G    | CAPACITY                                                        | POWER kW                                  |
| STS.1-4500-1500 | 6045                  | 2200 | 1300 | 1500 | 1x280 | 950 | 4500 | According to type<br>of material, gap<br>and number<br>of rolls | 7,5-15<br>According to<br>number of rolls |
| STS.1-4000-1500 | 5545                  | 2200 | 1300 | 1500 | 1x280 | 950 | 4000 |                                                                 |                                           |
| STS.1-3200-1500 | 3200                  | 2200 | 735  | 1500 | -     | 600 | 3200 |                                                                 |                                           |