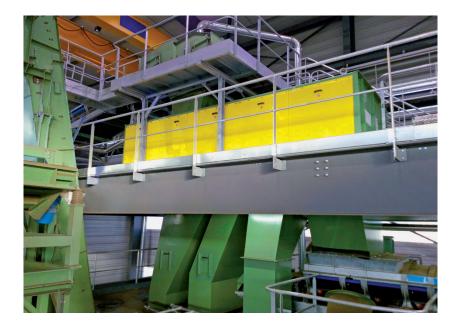

## **STEPPER SCREEN**

PATENTED

## **TECHNICAL FEATURES**

• New patented screening principle from PAL • Self-cleaning screening system • High production throughput, adjustable by inverter • One machine only combining a ballistic and aeraulic starscreening • Hydraulically adjustable machine inclination.

## BENEFITS

• (Easily) settable selection size • Small footprint machinery • Wide range of operation according to the material type • Low maintenance costs.