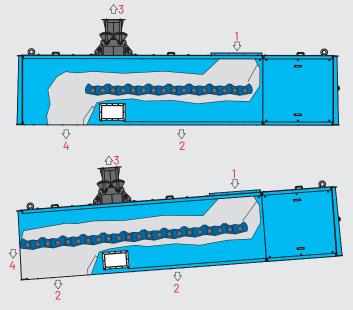

1 = INFEED MATERIAL 2 = FRACTIONS

- 3 = LIGHT MATERIAL (OPTION) 4 = OVERSIZE / FILAMENTOUS MATERIAL
- M1 = MAIN MOTOR

| MODEL           | OVERALL DIMENSIONS mm |      |      |      |       |     |      |                                                                 | TOTAL INSTALLED                           |
|-----------------|-----------------------|------|------|------|-------|-----|------|-----------------------------------------------------------------|-------------------------------------------|
|                 | А                     | В    | С    | D    | E     | F   | G    | CAPACITY                                                        | POWER kW                                  |
| STS.1-4500-1500 | 6045                  | 2200 | 1300 | 1500 | 1x280 | 950 | 4500 | According to type<br>of material, gap<br>and number<br>of rolls | 7,5-15<br>According to<br>number of rolls |
| STS.1-4000-1500 | 5545                  | 2200 | 1300 | 1500 | 1x280 | 950 | 4000 |                                                                 |                                           |
| STS.1-3200-1500 | 3200                  | 2200 | 735  | 1500 | -     | 600 | 3200 |                                                                 |                                           |