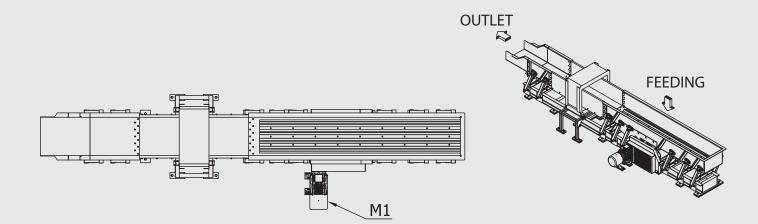

GLOBUS Srl - Viale G. Fauser, 3 - 28066 Galliate (NO) - Italy Ph.: +39 0321 862 702 - Fax: +39 0321 866 060 - info@globussrl.it

M1 = VIBRATING MOTOR

| MODEL | OVERALL DIMENSIONS mm***   |              |          |           |             |           |                |  |
|-------|----------------------------|--------------|----------|-----------|-------------|-----------|----------------|--|
|       | А                          | В            |          | С         | D           |           | Metal Detector |  |
| VFG** | 600 ÷ 1400                 | 8000 ÷ 14000 |          | 300 ÷ 850 | 1000 ÷ 1700 |           | optional       |  |
|       |                            |              |          |           |             |           |                |  |
| MODEL | CAPACITY m <sup>3</sup> /h |              | POWER kW |           |             | WEIGHT kg |                |  |
|       |                            |              | M1       |           |             |           |                |  |
| VFG** | ***                        |              |          | 11 ÷ 18,5 |             |           | 2500 ÷ 10000   |  |
| *** ^ |                            |              |          |           |             |           |                |  |