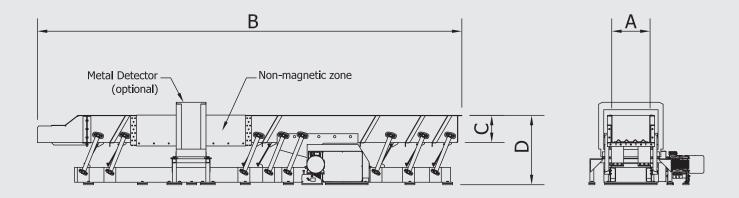

GLOBUS Srl - Viale G. Fauser, 3 - 28066 Galliate (NO) - Italy Ph.: +39 0321 862 702 - Fax: +39 0321 866 060 - info@globussrl.it

M1 = VIBRATING MOTOR

| MODEL | OVERALL DIMENSIONS mm***   |              |          |           |             |           |                |  |
|-------|----------------------------|--------------|----------|-----------|-------------|-----------|----------------|--|
|       | А                          | В            |          | С         | D           |           | Metal Detector |  |
| VFG** | 600 ÷ 1400                 | 8000 ÷ 14000 |          | 300 ÷ 850 | 1000 ÷ 1700 |           | optional       |  |
|       |                            |              |          |           |             |           |                |  |
| MODEL | CAPACITY m <sup>3</sup> /h |              | POWER kW |           |             | WEIGHT kg |                |  |
|       |                            |              | M1       |           |             |           |                |  |
| VFG** | ***                        |              |          | 11 ÷ 18,5 |             |           | 2500 ÷ 10000   |  |
| *** ^ |                            |              |          |           |             |           |                |  |