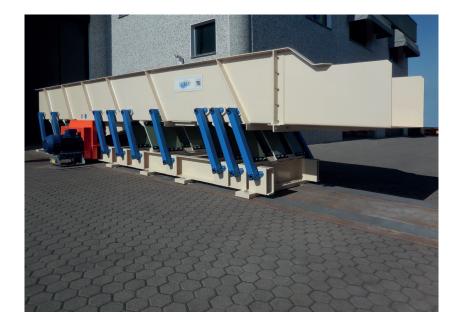

## **VIBRATING CHANNELS – VFG**

## **TECHNICAL FEATURES**

• An adequate wood material feeding system is the main goal for reaching the optimal production capacity of all wood cutting machines • Globus vibrating feeder, are able to feed wood material at high speed, thanks to a special acceleration system called "leaf spring" • Extra high acceleration leave a perfect material alignment and the extra shake allow a perfect separation of stone and dust, collected by a special screen at the feeder end • The sturdiness of the driving mechanic group, together with the "leaf-spring" system made in compound material, reduces maintenance costs at the minimum.

## BENEFITS

• Excellent feeding and fluidification of any type of raw wood • Minimized energy consumption • Low maintenance cost.