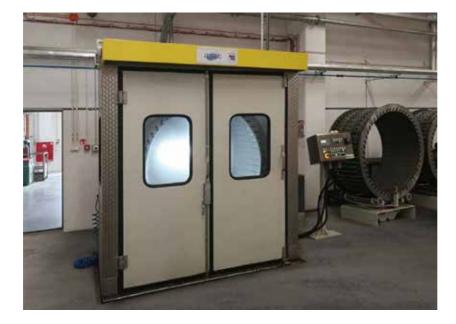

## **TECHNICAL FEATURES AND BENEFITS**

Optimized nozzle set positioned in different area to clean with high efficiency the nuts, screw and holder
Possibility to setup different cycle settings according to needs, from 5 min up to 120 min
Different side spraying angle
Complete machine prewired and pre-connected
Control panel complete with a PLC system allowing the choice of different washing cycle.