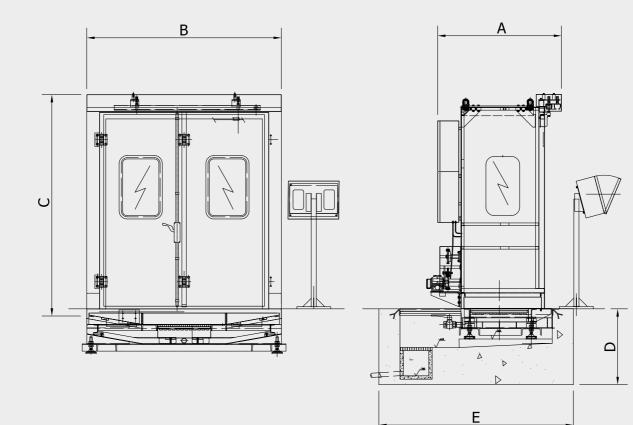

GLOBUS Srl - Viale G. Fauser, 3 - 28066 Galliate (NO) - Italy Ph.: +39 0321 862 702 - Fax: +39 0321 866 060 - info@globussrl.it

| MODEL            | OVERALL DIMENSIONS mm |      |      |     |      |
|------------------|-----------------------|------|------|-----|------|
|                  | А                     | В    | С    | D   | E    |
| WMG 490          | 1250                  | 2300 | 2700 | 900 | 2300 |
| WMG 690          | 1450                  | 2300 | 2700 | 900 | 2300 |
| WMG - Customized | ***                   | ***  | ***  | *** | ***  |

\*\*\*According to customer needs