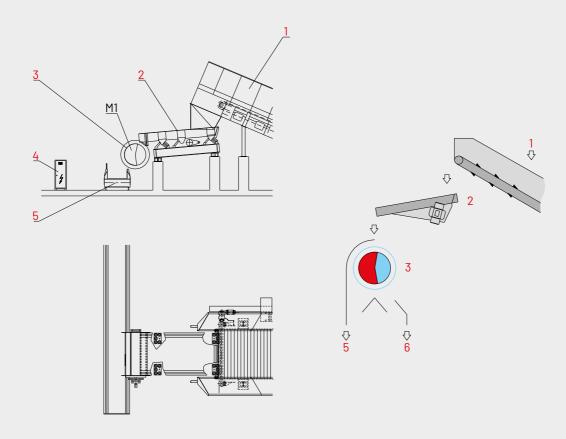

WASTE

1 = FEEDING 4 = ELECTRIC CUBICLE M1 = MAGNETIC DRUM ROTATION

2 = VIBRATING CHANNEL 5 = CLEAN CHIPS TO U-FEEDER OF CRUSHER

3 = ELECTROMAGNETIC DRUM 6 = FERROUS METAL REMOVED

| MODEL               | CAPACITY<br>BULKY STUFF<br>m³/h | ELECTROMAGNETIC DRUM mm |       | INSTALLED POWER kW | ELECTRIC<br>CUBICLE | WEIGHT<br>APPROX. kg |
|---------------------|---------------------------------|-------------------------|-------|--------------------|---------------------|----------------------|
|                     |                                 | DIAM.                   | WIDTH | M1                 | kW                  | Arritoxing           |
| MD.1500x2500.MRD-EL | 440                             | 1500                    | 2500  | 9,2                | 20                  | 17000                |
| MD.1500x3000.MRD-EL | 530                             | 1500                    | 3000  | 9,2                | 20                  | 19800                |