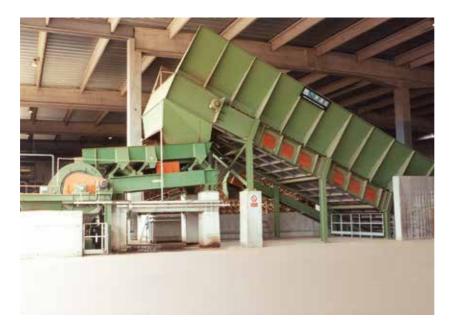

## **ELECTROMAGNETIC DRUMS - MD.EL**

FOR BULKY OR PRE-CRUSHED RECYCLED WOOD

## **BENEFITS**

• Very high efficiency and reliability • Strong removal of ferrous pollutants (also huge pcs) from bulky or pre-crushed recycling wood, e.g. before pre-crusher, crusher or drum chipper • Simple installation • Low maintenance.