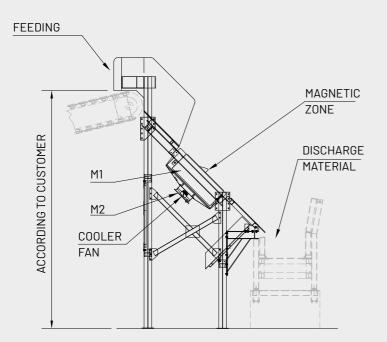

## **TECHNICAL FEATURES**

• Magnetic field made of magnetic ferrite C8 • Magnetic curve G • Closing shell made of stainless steel AISI304 • Cooling Fan • Hydraulic system for plate opening.

## BENEFITS

- Perfect decontamination from all magnetic parts No kinematic mechanism
- No maintenance cost.