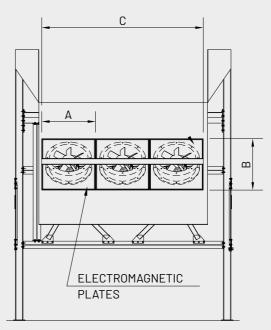

| MODEL | OVERALL DIMENSIONS mm *** |      |                    |  |
|-------|---------------------------|------|--------------------|--|
|       | А                         | В    | С                  |  |
| PE**  | 1400                      | 1400 | A x N° Elect.Plate |  |
|       |                           |      |                    |  |
| MODEL | POWER kW                  |      | WEIGHT kg          |  |
| MODEL | M1                        | M2   | Single Elect.Plate |  |
| PE**  | 10                        | 0,63 | 3850               |  |

\*\*\*According to customer needs \*\*According to dimensions