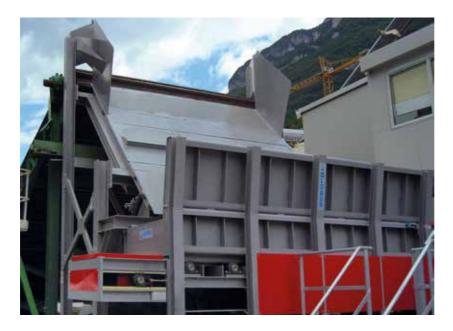

## **MAGNETIC PLATE - MPG**

PATENTED

## **TECHNICAL FEATURES**

• Magnetic field made of magnetic ferrite C8 • Magnetic curve G • Closing shell made of stainless steel AISI304 • Cooling Fan • Hydraulic system for plate opening.

## BENEFITS

- Perfect decontamination from all magnetic parts No kinematic mechanism
- No maintenance cost.