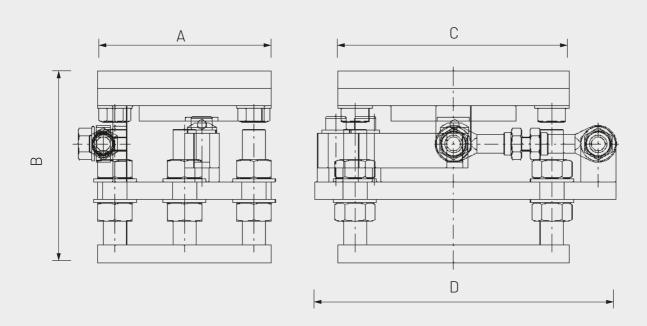

## **BEST IN CLASS FOR:**

| MODEL | OVERALL DIMENSIONS mm |     |     |     |
|-------|-----------------------|-----|-----|-----|
|       | А                     | В   | С   | D   |
| BPP   | 150                   | 165 | 200 | 260 |