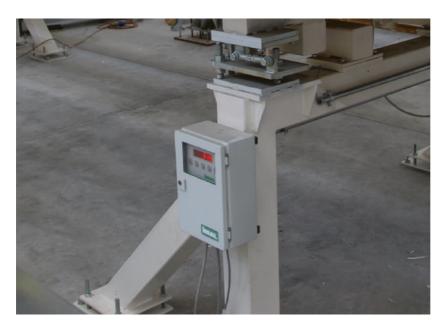

RAW BOARD SCALE

CONTINUOUS RAW BOARD SCALE

The BPP is a scale that has been designed for the continuous weighing of raw boards.

This weighing system is composed of load cells, of a suitable load, to support the conveyor unit. An IMAL electronic digital amplifier supplies the voltage, appropriately filtered and adjusted, to the cells, and amplifies the proportional weight signal. This value can then be transmitted to other quality control systems, like the thickness gauge, so that density may be calculated.

The integrated display and keyboard are used to programme the software processing parameters, especially with regard to the tare and full scale values.