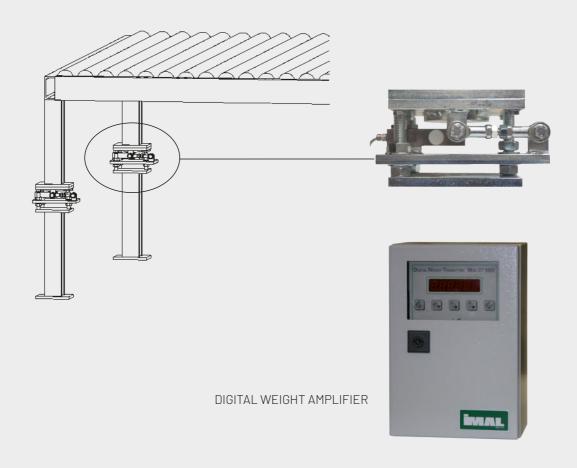

RAW BOARD SCALE

CONTINUOUS RAW BOARD SCALE

The BPP is a scale that has been designed for the continuous weighing of raw boards.

This weighing system is composed of load cells, of a suitable load, to support the conveyor unit. An IMAL electronic digital amplifier supplies the voltage, appropriately filtered and adjusted, to the cells, and amplifies the proportional weight signal. This value can then be transmitted to other quality control systems, like the thickness gauge, so that density may be calculated.

The integrated display and keyboard are used to programme the software processing parameters, especially with regard to the tare and full scale values.