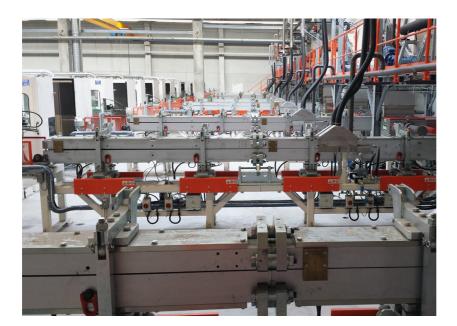

# **DYNABLOCKPRESS**

The extrusion press for pallet blocks production is able to produce all kinds of pallet blocks from all varieties of wood-based raw materials.

### **MAIN FEATURES**

• The press is able to produce up to 90 m3\day depending on the pallet block format produced • The press is extremely flexible when changing production formats • All pallet blocks are inspected one at a time for weight, dimensions and density • An automatic feedback goes back to the press to ensure quality and compliancy with international standards • A special control software system carries out an accurate real time analysis of production.