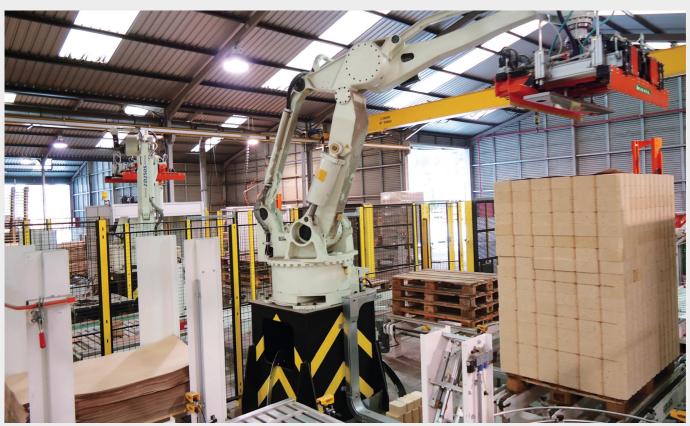

# **DYNABLOCKPRESS**



The extrusion press for pallet blocks production is able to produce all kinds of pallet blocks from all varieties of wood-based raw materials.

### **MAIN FEATURES**

• The press is able to produce up to 90 m3\day depending on the pallet block format produced • The press is extremely flexible when changing production formats • All pallet blocks are inspected one at a time for weight, dimensions and density • An automatic feedback goes back to the press to ensure quality and compliancy with international standards • A special control software system carries out an accurate real time analysis of production.

### BEST IN CLASS FOR:





## **QUALITY CONTROL**



### **AUTOMATIC PACKAGING SYSTEM**