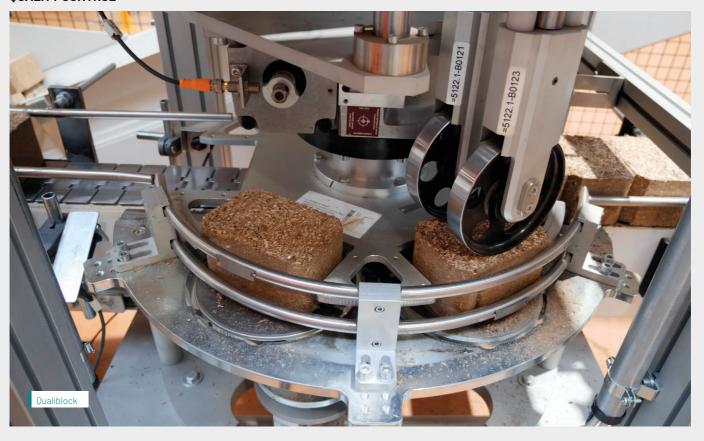

## **QUALITY CONTROL**

### **MAIN FEATURES**

• The press is able to produce up to 90 m3\day depending on the pallet block format produced • The press is extremely flexible when changing production formats • All pallet blocks are inspected one at a time for weight, dimensions and density • An automatic feedback goes back to the press to ensure quality and compliancy with international standards • A special control software system carries out an accurate real time analysis of production.