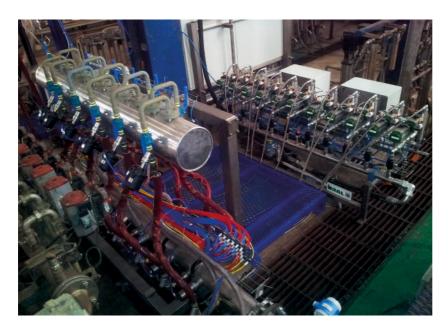

## **MDF HI-JET BLOW-LINE**

TO ACHIEVE OPTIMAL RESIN DISTRIBUTION IN THE MANUFACTURE OF MDF PANELS

MDF HI-JET BLOW-LINE is a resination system designed to achieve optimal resin distribution in the manufacture of MDF panels.

The system's technology is based on 2 principal aspects: • to reduce and pulverize the resin crystals • to amply distribute the resin over the fibre at high pressure.

Thanks to a new system designed by IMAL, the resin crystals are reduced by a special refiner which can multiply the gluing surface by approximately 1000 times. This is why it is possible to reduce resin consumption requirements. The resin is then applied at high pressure to cover the entire surface of the fibre.