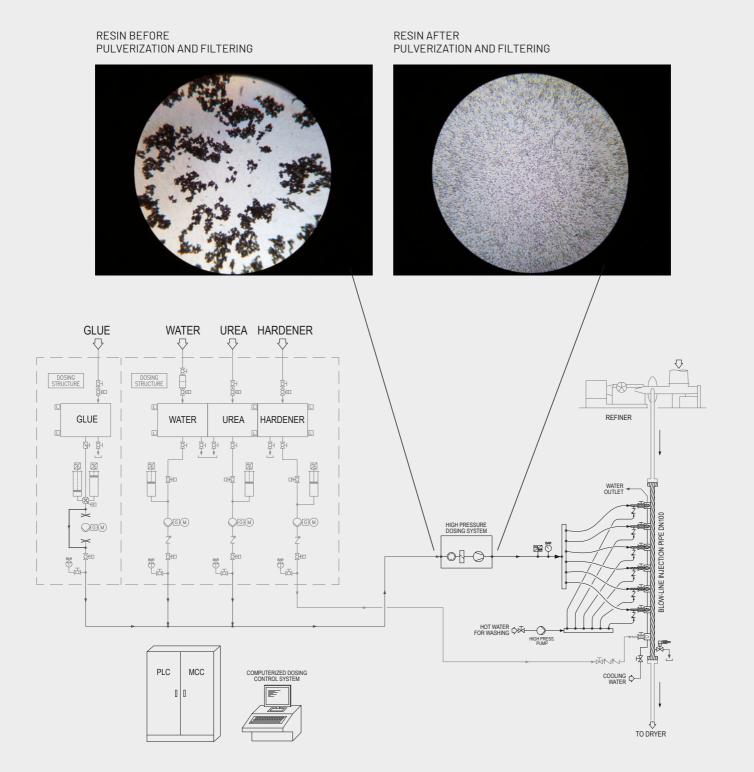

The system's technology is based on 2 principal aspects: • to reduce and pulverize the resin crystals • to amply distribute the resin over the fibre at high pressure.

Thanks to a new system designed by IMAL, the resin crystals are reduced by a special refiner which can multiply the gluing surface by approximately 1000 times. This is why it is possible to reduce resin consumption requirements. The resin is then applied at high pressure to cover the entire surface of the fibre.

It is possible to achieve reductions in resin consumption ranging from a minimum of 10% up to and, in certain cases, over 20%.