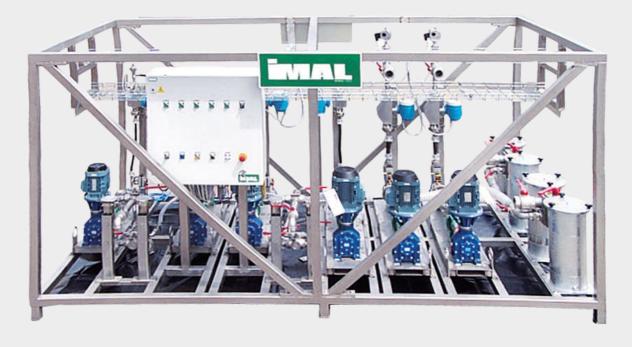

#### PREASSEMBLED GLUE KITCHEN

**PGK** 

FULLY AUTOMATED CHEMICAL DOSING OPERATIONS

PGK is a preassembled glue kitchen designed for fully automated chemical dosing operations. The preassembled glue kitchen has been designed to be installed and put into operation within just a few hours.

The assembly is ideal for rapidly replacing glue kitchens on existing lines, avoiding costly and lengthy shut downs of the production line.

The glue kitchen is fully preassembled mechanically, hydraulically and electrically and is shop tested prior to shipment to enable rapid start up. It can be designed for use with any number of components.

## WITHOUT LOCAL TANKS