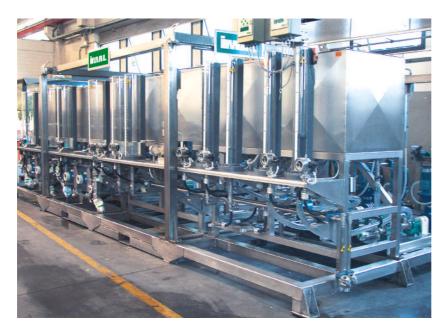

#### PREASSEMBLED GLUE KITCHEN

**PGK** 

FULLY AUTOMATED CHEMICAL DOSING OPERATIONS

PGK is a preassembled glue kitchen designed for fully automated chemical dosing operations. The preassembled glue kitchen has been designed to be installed and put into operation within just a few hours.

The assembly is ideal for rapidly replacing glue kitchens on existing lines, avoiding costly and lengthy shut downs of the production line.

The glue kitchen is fully preassembled mechanically, hydraulically and electrically and is shop tested prior to shipment to enable rapid start up. It can be designed for use with any number of components.

# WITH LOCAL TANKS