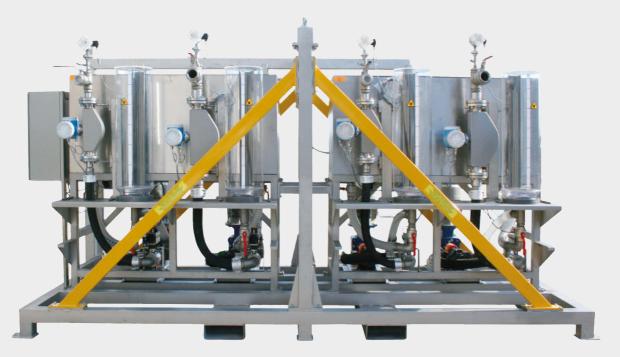

#### PREASSEMBLED GLUE KITCHEN

**PGK** 

FULLY AUTOMATED CHEMICAL DOSING OPERATIONS

PGK is a preassembled glue kitchen designed for fully automated chemical dosing operations. The preassembled glue kitchen has been designed to be installed and put into operation within just a few hours.

The assembly is ideal for rapidly replacing glue kitchens on existing lines, avoiding costly and lengthy shut downs of the production line.

The glue kitchen is fully preassembled mechanically, hydraulically and electrically and is shop tested prior to shipment to enable rapid start up. It can be designed for use with any number of components.

# WITH LOCAL TANKS